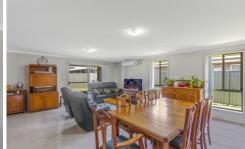

#### 21 Rushmore Place Hamlyn Terrace NSW

Located in the new Magnolia Estate is this stunning 2 year old Hudson home.

Features include 4 spacious bedrooms with an ensuite and walk in robe to the main.

The living area consists of an open plan kitchen and family room that opens onto the covered alfresco entertaining area plus a separate lounge room.

# 21 Rushmore Place, Hamlyn Terrace

LOUNGE 3.20m x 2.80m

MASTER BED 3.50m x 3.40m

LIVING/DINING 6.10m x 5.40m

COVERED PATIO 3.60m x 2.10m

KITCHEN 5.40m x 2.70m