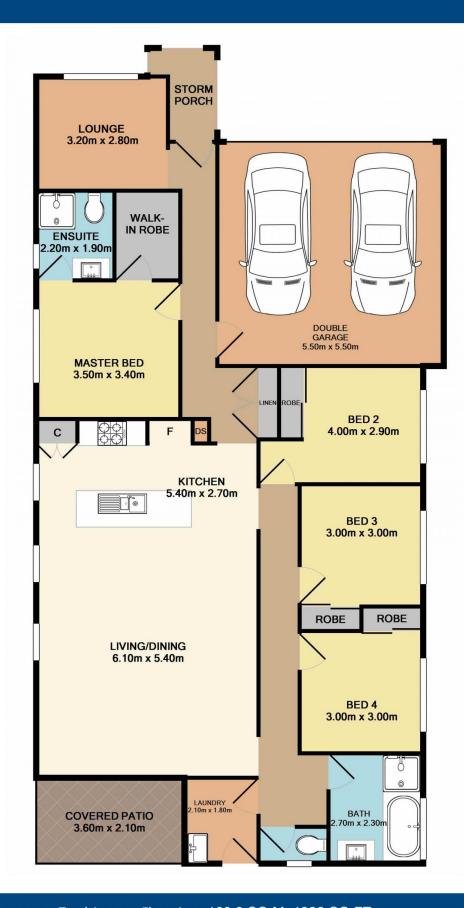

# 21 Rushmore Place, Hamlyn Terrace

LOUNGE 3.20m x 2.80m

MASTER BED 3.50m x 3.40m

LIVING/DINING 6.10m x 5.40m

COVERED PATIO 3.60m x 2.10m

KITCHEN 5.40m x 2.70m

### SITE PLAN

BED 2 4.00m x 2.90m

BED 3 3.00m x 3.00m

BED 4 3.00m x 3.00m

ROBE

ROBE

PEBBLES

\*\*\*