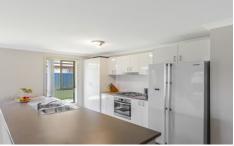

#### 21 Rushmore Place Hamlyn Terrace NSW

Located in the new Magnolia Estate is this stunning 2 year old Hudson home.

Features include 4 spacious bedrooms with an ensuite and walk in robe to the main.

The living area consists of an open plan kitchen and family room that opens onto the covered alfresco entertaining area plus a separate lounge room.

# 21 Rushmore Place, Hamlyn Terrace

LOUNGE 3.20m x 2.80m

MASTER BED 3.50m x 3.40m

LIVING/DINING 6.10m x 5.40m

COVERED PATIO 3.60m x 2.10m

KITCHEN 5.40m x 2.70m