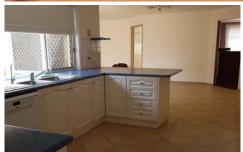

## 22 Woolmers Crescent Mardi NSW

There is so much space with this large 4-bedroom home set high on a 850sqm block.

Featuring kitchen with dishwasher & gas cooking, 3 separate lounge/living areas, Air-con, en-suites and WIR to main, extra office space/bar area, DLUG with internal access. Two outdoor entertaining areas, garden shed, 2 clothes lines + side access.