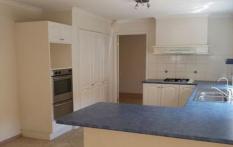

## 22 Woolmers Crescent Mardi NSW

There is so much space with this large 4-bedroom home set high on a 850sqm block.

Featuring kitchen with dishwasher & gas cooking, 3 separate lounge/living areas, Air-con, en-suites and WIR to main, extra office space/bar area, DLUG with internal access. Two outdoor entertaining areas, garden shed, 2 clothes lines + side access.