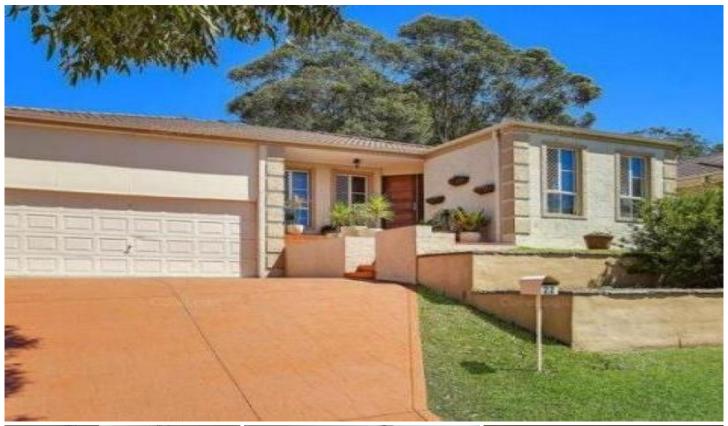

## 22 Woolmers Crescent Mardi NSW

There is so much space with this large 4-bedroom home set high on a 850sqm block.

Featuring kitchen with dishwasher & gas cooking, 3 separate lounge/living areas, Air-con, en-suites and WIR to main, extra office space/bar area, DLUG with internal access. Two outdoor entertaining areas, garden shed, 2 clothes lines + side access.