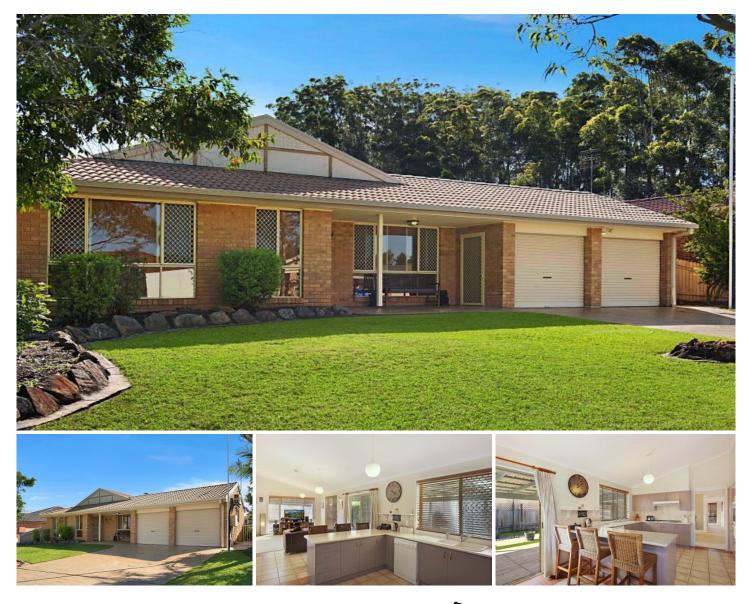

## 57 Woodbury Park Drive Mardi NSW

Families looking for "Mum and Dads lounge room" and "the kids lounge room" will love the layout of this home! There are two different living zones plus formal dining area, spacious kitchen with breakfast bar & dishwasher, 4 good size bedrooms all with built in robes, ensuite & WIR to master bedroom. The home has air conditioning, double garage with auto and internal access, covered entertaining area and fully fenced backyard.