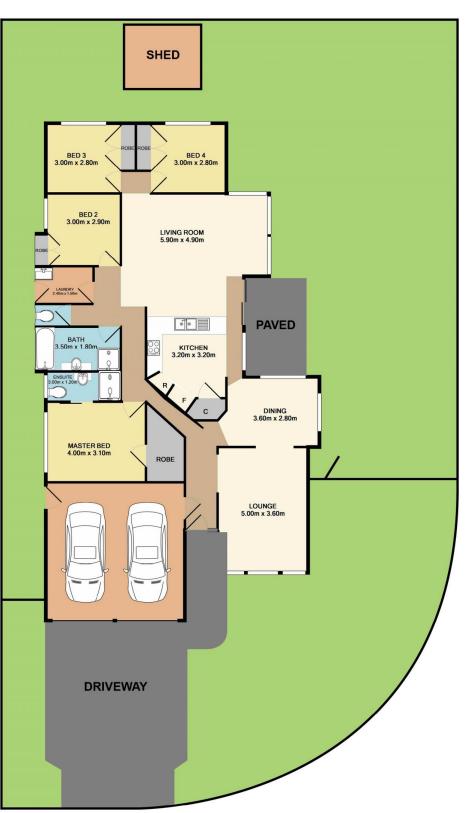

## 21 Bangalay Close, Blue Haven

Total Approx. Floor Area 175 SQ.M. 1884 SQ.FT.

Measurements are approximate. Not to scale. For illustrative purposes only. Boundaries are approximate.

SITE PLAN