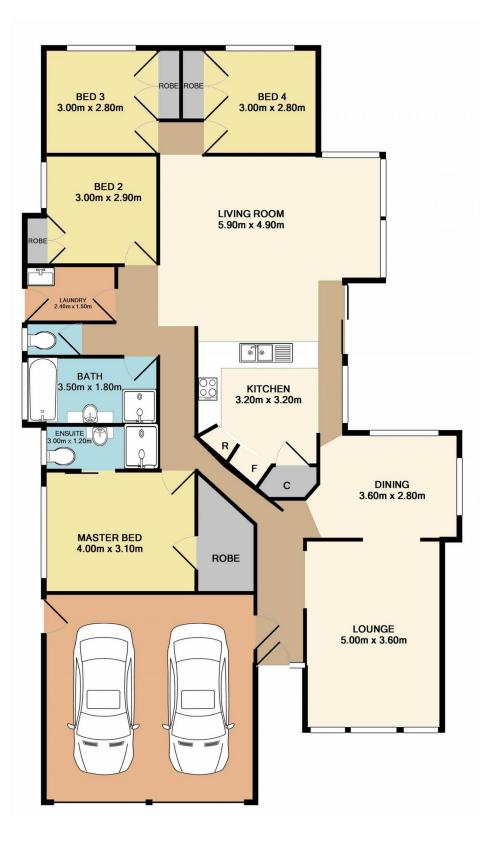

## 21 Bangalay Close, Blue Haven

Total Approx. Floor Area 175 SQ.M. 1884 SQ.FT.

Measurements are approximate. Not to scale. For illustrative purposes only. Boundaries are approximate.

SITE PLAN