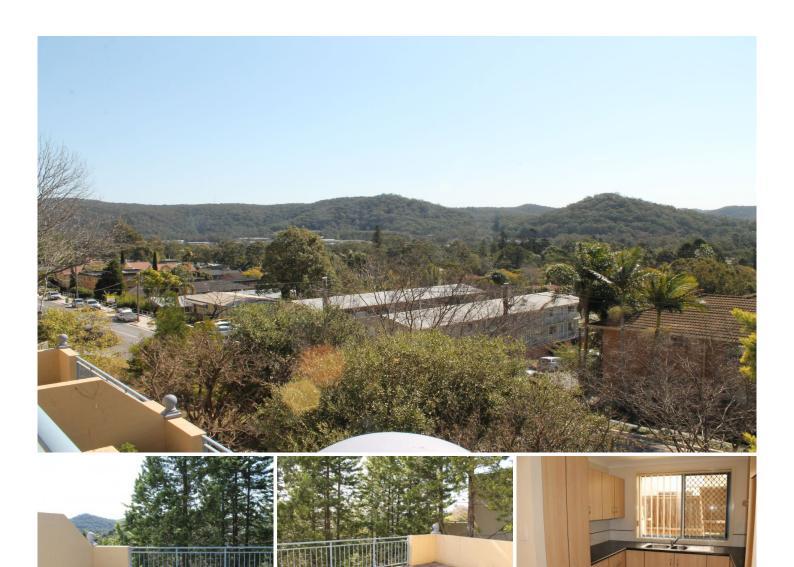

## 6/85-87 Faunce Street West Gosford NSW

## \* SORRY NO PETS ALLOWED\*

Located within walking distance to Gosford Hospital, railway station and town centre this well kept 2-bedroom unit is sure to capture plenty of interest!

In a secure complex features of the property include;

- ? 2 good size bedrooms with built-in wardrobes.
- ? Neat kitchen with pantry, plenty of storage space and near new looking

appliances.

- ? Modern bathroom with shower and bath, separate toilet.
- ? Secure gated vehicle access with 1 car space.
- ? Open plan living area, living area opens out onto large sunny patio.

Directions - Hospital side of the station