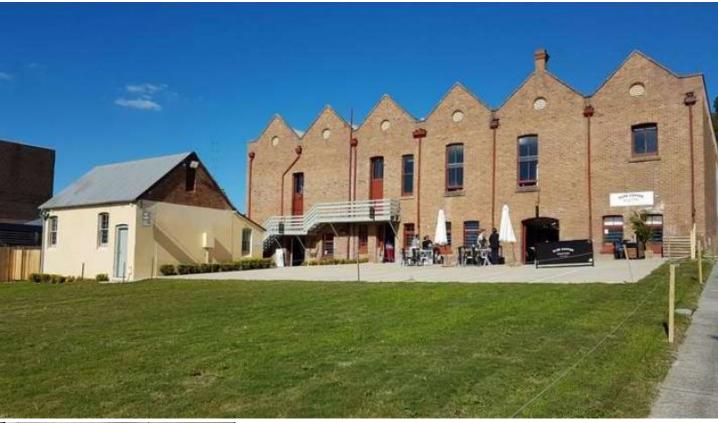

## 10/14-16 Alison Road Wyong NSW

Positioned in the heart of Wyong. This unique opportunity has come available to start your own small restaurant or shop in the heart of Wyong at the Old 'Chapman Building'.

:: 42 sqm dining and kitchen

:: 18 sqm outside plus more when events are not on

Design a kitchen to suit your requirements (see suggested plan photo) and

the Landlord will allow rent free time for the set up of your business.

Or start your own retail shop in this idealic location.

Outgoings will be approximately \$200 per month but will require discussion prior to leasing.