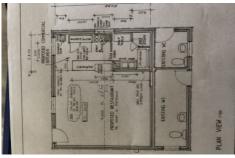

:: 42 sqm dining and kitchen

:: 18 sqm outside plus more when events are not on

Design a kitchen to suit your requirements (see suggested plan photo) and

the Landlord will allow rent free time for the set up of your business.