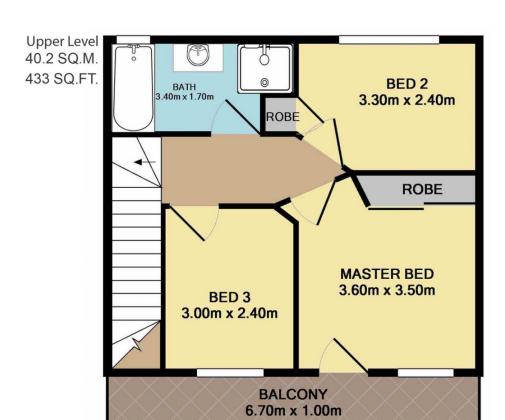

#### 2/2 Richmond Mews Mardi NSW

Set in a sought after location, this delightful terrace style townhouse offers 3 bedrooms, 2 with robes, galley style kitchen, open plan lounge & dining room, internal laundry with 2nd toilet, single lock-up garage and a private fully fenced courtyard.

## 2/2 Richmond Mews, Mardi

Lower Level 62.8 SQ.M. 676 SQ.FT.

Total Approx. Floor Area 103 SQ.M. 1109 SQ.FT.