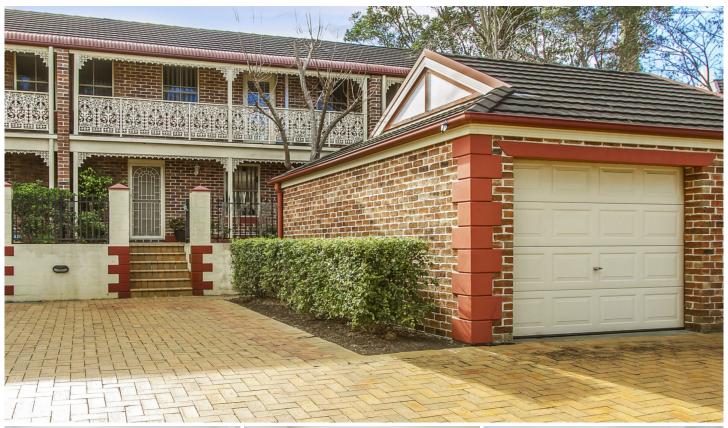

#### 2/2 Richmond Mews Mardi NSW

Set in a sought after location, this delightful terrace style townhouse offers 3 bedrooms, 2 with robes, galley style kitchen, open plan lounge & dining room, internal laundry with 2nd toilet, single lock-up garage and a private fully fenced courtyard.