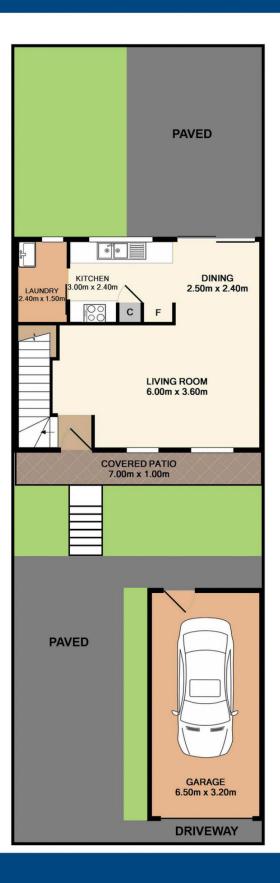

#### 2/2 Richmond Mews Mardi NSW

Set in a sought after location, this delightful terrace style townhouse offers 3 bedrooms, 2 with robes, galley style kitchen, open plan lounge & dining room, internal laundry with 2nd toilet, single lock-up garage and a private fully fenced courtyard.

## 2/2 Richmond Mews, Mardi

Lower Level 62.8 SQ.M. 676 SQ.FT.

Total Approx. Floor Area 103 SQ.M. 1109 SQ.FT.

# 2/2 Richmond Mews, Mardi