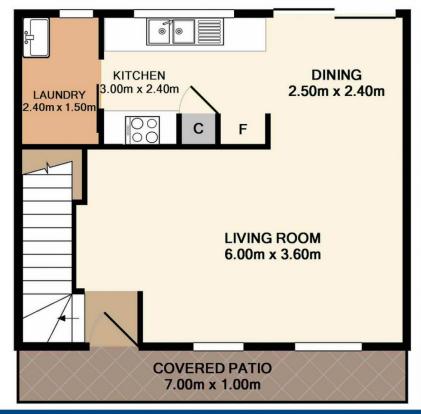

#### 2/2 Richmond Mews Mardi NSW

Set in a sought after location, this delightful terrace style townhouse offers 3 bedrooms, 2 with robes, galley style kitchen, open plan lounge & dining room, internal laundry with 2nd toilet, single lock-up garage and a private fully fenced courtyard.

## 2/2 Richmond Mews, Mardi

Lower Level 62.8 SQ.M. 676 SQ.FT.

Total Approx. Floor Area 103 SQ.M. 1109 SQ.FT.