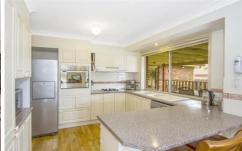

## 14 Nicole Close Watanobbi NSW

Featuring 3 bedrooms, main with en-suite and walk-in robe, large carpeted lounge room with air con, spacious dining with floorboards, 2 additional good size bedrooms. The rear yard offers a large undercover entertaining area, garden shed. Double garage. A must see!