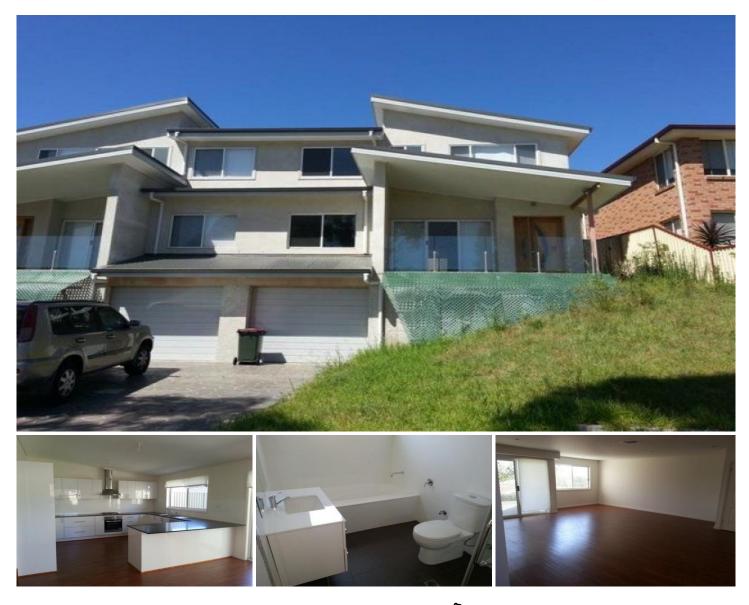

## 136A Brittania Drive Watanobbi NSW

Split level 3-bedroom townhouse with beautiful outlook and all the modern finishes.

Quality features include timber floorboards throughout, stainless steel appliances, gas cooking and ducted A/C. All bedrooms include double built in robes, en suite to main bedroom, bathroom with shower/toilet and bath + extra toilet downstairs, covered rear outdoor area, sunny fenced backyard and single lock up garage with auto door and internal access.