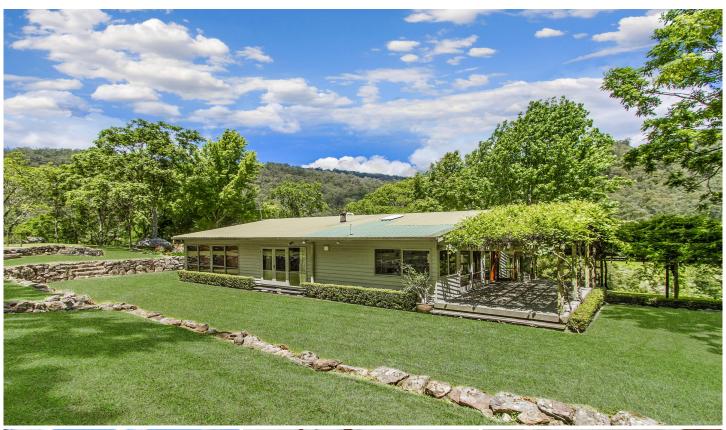

## 623 Brush Creek Road Cedar Brush Creek NSW

This country "gem" is set amongst just over 67 private acres with approximately 20 acres of rolling green pastures and the remaining native bushland.

The homestead has 3 large bedrooms, 2 with en-suites and walk-in wardrobes and a large open plan living area with an open wooden fireplace, which opens onto a spacious outdoor entertaining deck that overlooks the sprawling acres. There is a second lounge room with a combustion fire place. All with ducted air-conditioning, gas cooking and ceiling fans.

The property also boasts a resort style swimming pool and spa, a shed for storage, multiple paddocks for horses or cattle, a small personal orchard, fully fenced and has a fresh water creek meandering through the property.