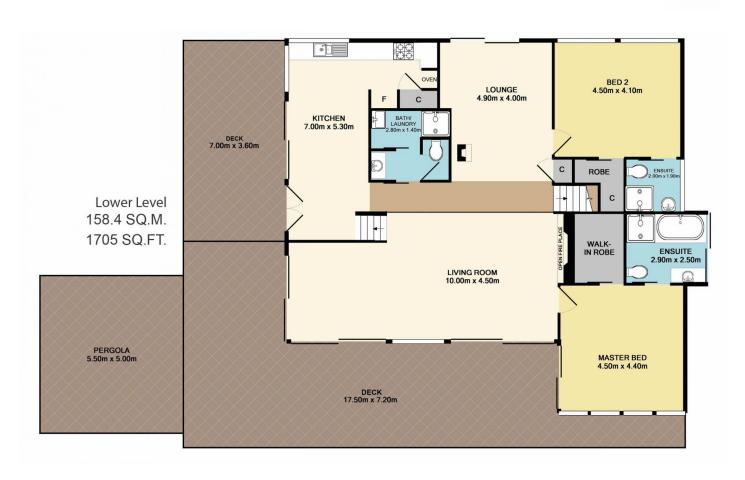

## 623 Brush Creek Road Cedar Brush Creek NSW

This country "gem" is set amongst just over 67 private acres with approximately 20 acres of rolling green pastures and the remaining native bushland.

The homestead has 3 large bedrooms, 2 with en-suites and walk-in wardrobes and a large open plan living area with an open wooden fireplace, which opens onto a spacious outdoor entertaining deck that overlooks the sprawling acres. There is a second lounge room with a combustion fire place. All with ducted air-conditioning, gas cooking and ceiling fans.

The property also boasts a resort style swimming pool and spa, a shed for storage, multiple paddocks for horses or cattle, a small personal orchard, fully fenced and has a fresh water creek meandering through the property.