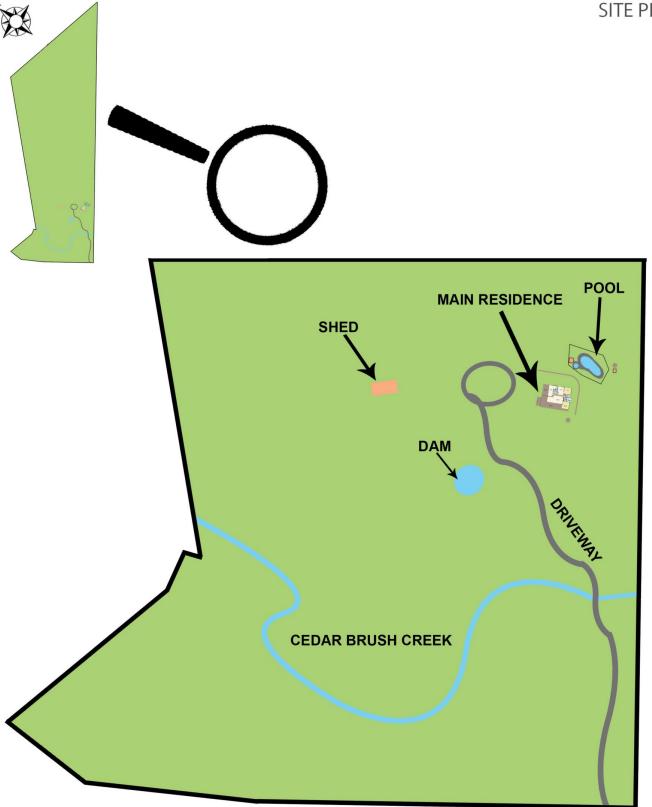

## 623 Brush Creek Road, Cedar Brush Creek

SITE PLAN

## 623 Brush Creek Road Cedar Brush Creek NSW

This country "gem" is set amongst just over 67 private acres with approximately 20 acres of rolling green pastures and the remaining native bushland.

The homestead has 3 large bedrooms, 2 with en-suites and walk-in wardrobes and a large open plan living area with an open wooden fireplace, which opens onto a spacious outdoor entertaining deck that overlooks the sprawling acres. There is a second lounge room with a combustion fire place. All with ducted air-conditioning, gas cooking and ceiling fans.

The property also boasts a resort style swimming pool and spa, a shed for storage, multiple paddocks for horses or cattle, a small personal orchard, fully fenced and has a fresh water creek meandering through the property.