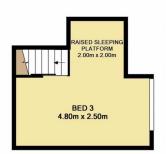

eck that overlooks the sprawling acres. There is a second lounge room with a combustion fire place. All with ducted air-conditioning, gas cooking and ceiling fans.

The property also boasts a resort style swimming pool and spa, a shed for storage, multiple paddocks for horses or cattle, a small personal orchard, fully fenced and has a fresh water creek meandering through the property.

## 3 **=** 3 <del>=</del>

**Price** : \$ 1,120,000 **Land Size** : 67 Acres

View: https://www.coastwidefn.com.au/sale/nsw/c entral-coast-region/cedar-brush-creek/resid

ential/acreagesemirural/5623899



Michael Eslick 0402 810 831



Skye Le Marseny 0403 271 122



## 623 Brush Creek Road, Cedar Brush Creek

SITE PLAN





## 623 Brush Creek Road, Cedar Brush Creek





Upper Level 17.9 SQ.M. 193 SQ.FT.