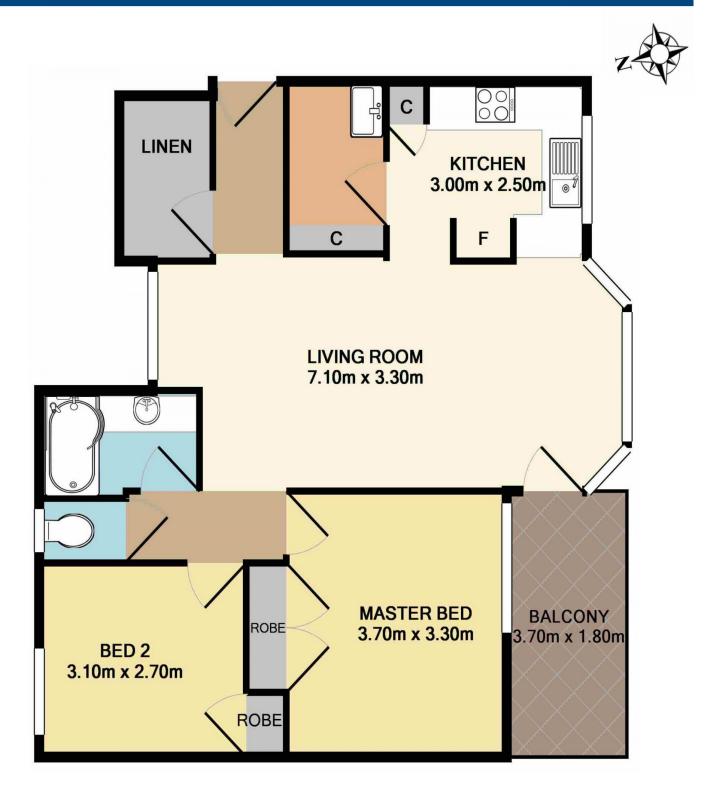

## 67/15 Lorraine Avenue Berkeley Vale NSW

This unit offers comfortable living including two generous sized bedrooms, open living and dining, practical kitchen with plenty of cupboard space, separate laundry, single lock-up garage and balcony.

Currently being rented for \$260 per week, this unit offers the flexibility of buy now and move in at a later date.

- \* 2 Bedroom Strata Unit
- \* Beautifully presented
- \* Single Lock up garage
- \* Swimming pool, Bowling Green, Library in Village
- \* Central location
- \* Ideally located close to medical, hospital, transport, local shops