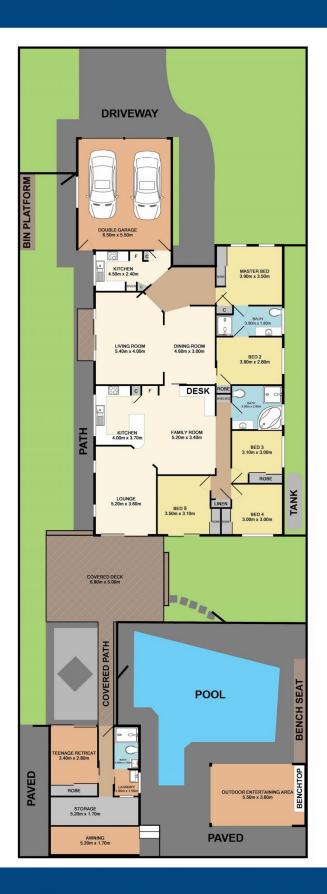

## 32A Phyllis Avenue, Kanwal

SITE PLAN

Measurements are approximate. Not to scale. For illustrative purposes only. Boundaries are approximate.