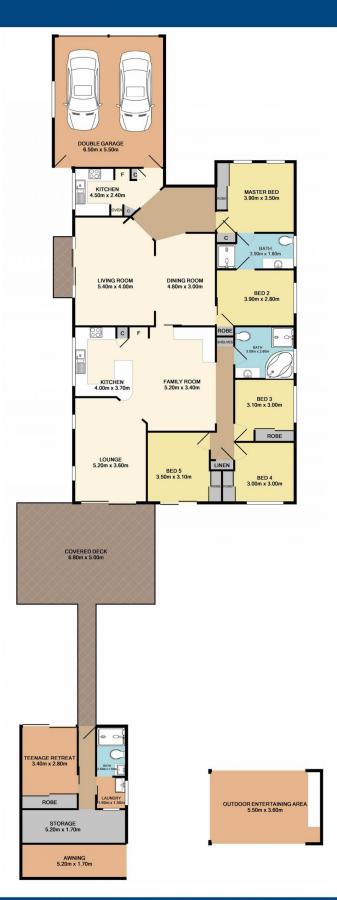

## 32A Phyllis Avenue, Kanwal

Total Approx. Floor Area 273.1 SQ.M. 2940 SQ.FT.

Measurements are approximate. Not to scale. For illustrative purposes only. Boundaries are approximate.