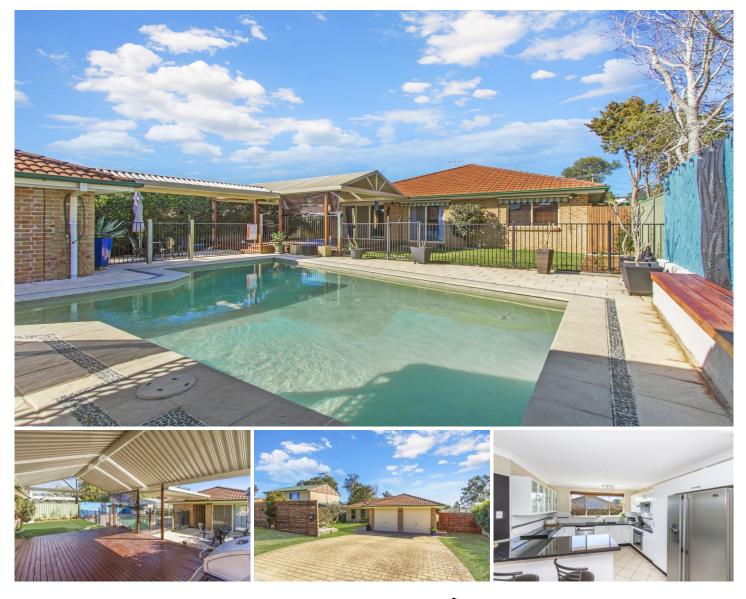

## 32A Phyllis Avenue Kanwal NSW

Spaciously spread out over a huge 849 sqm block and immaculately presented inside and out, this stunning family home is sure to impress!

Offering 5 spacious bedrooms all with built in robes, 4 large living areas including 2 lounge rooms, dining room and a family room off the well-appointed kitchen, a second smaller kitchen toward the front of the home, 2 modern bathrooms, 2 split system air conditioners and a double garage with internal entry.

Outside you will find a stunning pool area with an in ground swimming pool, an undercover entertaining area and BBQ kitchen set up. There is also a 2nd undercover entertaining area and a teenage retreat which has a large bedroom with built in robes and a near new bathroom.