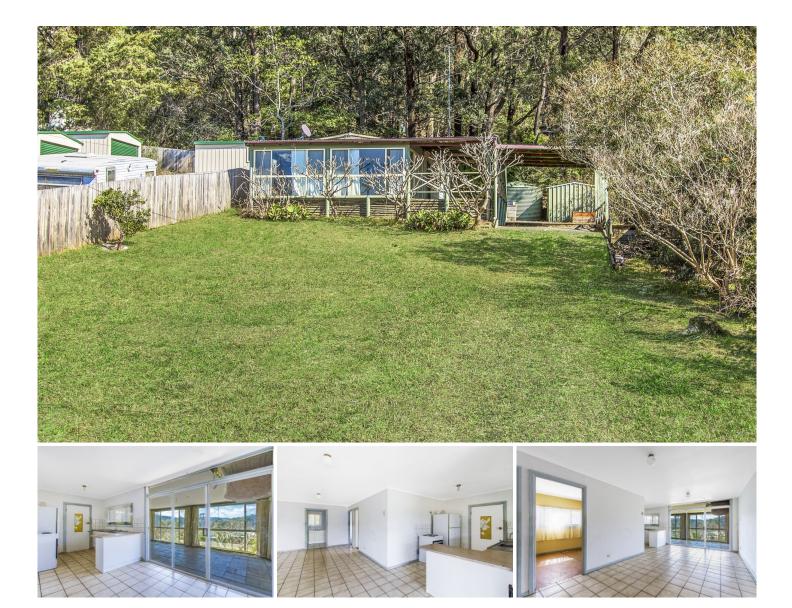

## 6 Mooga Avenue Spencer NSW

Just over an 1.5 hours from Sydney and located just 5 minutes from the river side village of Spencer with a general store/cafe, jetty and boat ramp providing access to some of the best fishing spots in the state.

Located on the high side of the road this property is set on approx 531sqm with views down through the Hawkesbury River. The cottage style home features 2 bedrooms, an enclosed sun room and entertaining deck to relax on and just take in the view.

## 2 🎮 1 🚰 1 🚘

| Pric | е |  | : | \$<br>21 | 16, | 000 | ) |
|------|---|--|---|----------|-----|-----|---|
|      |   |  |   |          |     |     |   |

Land Size : 531 sqm View : https://ww

: https://www.coastwidefn.com.au/sale/nsw/h awkesbury/spencer/residential/house/56238 89