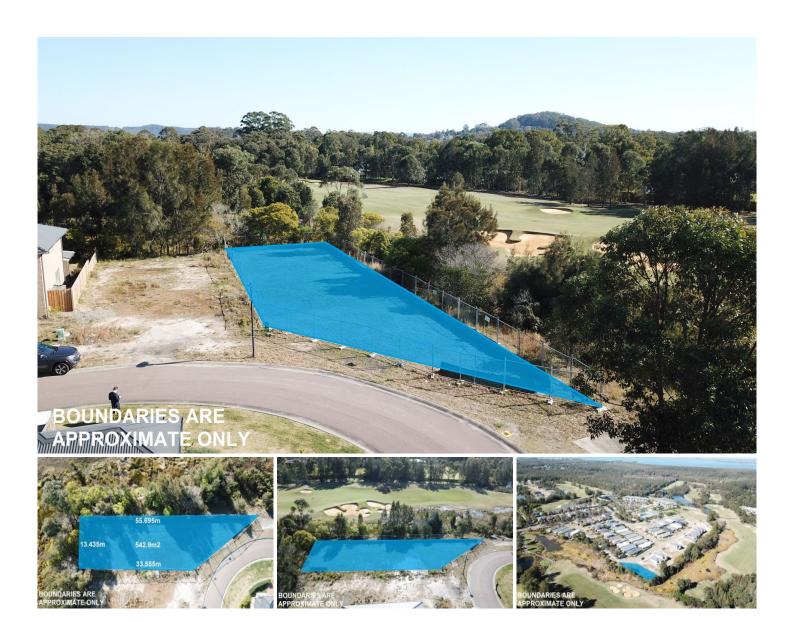

## 113/12 Parry Parade Wyong NSW

Well positioned in the prestigious Kooindah Waters Residential Golf Estate is this level 543 m² (approx) block of land. The land gives you the opportunity to build your dream home and offers views out over the 14th fairway (Subject to council approval).

? Land size approximately 543 m<sup>2</sup>.

? Width of block approximately 13 m.

**Price** : \$ 350,000 **Land Size** : 543 sqm

View: https://www.coastwidefn.com.au/sale/nsw/c

entral-coast-region/wyong/residential/land/5