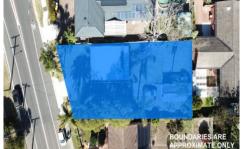

Introducing 222 Lakedge Avenue, Berkeley Vale??.

- \* 746.1 sqm approximately.
- \* Frontage approximately 21.3 metres.
- \* Right hand side depth approximately 36 metres.
- \* Left hand side depth approximately 41 metres.
- Comfortable 1 bedroom home with timber floors and a fireplace.
- \* Verandahs at both the front and rear. The front with lake views.
- \* Single garage and utility room under the house as well as a detached garage at the rear.