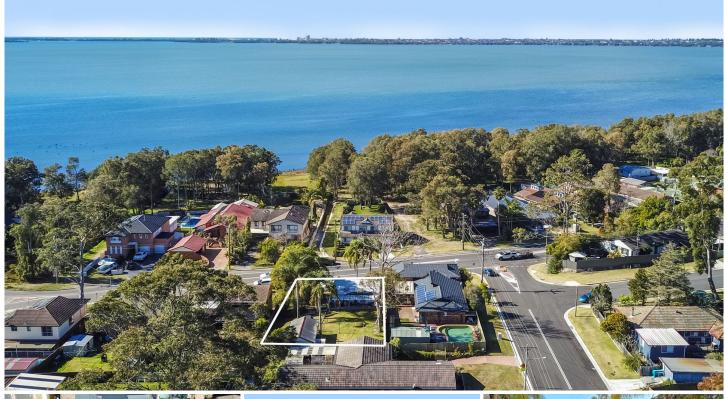

## 222 Lakedge Avenue Berkeley Vale NSW

Located opposite the banks of Tuggerah Lake and a short stroll to the local Shops, this property represents an excellent opportunity to secure a great block in a fantastic location.

Introducing 222 Lakedge Avenue, Berkeley Vale??.

- \* 746.1 sqm approximately.
- \* Frontage approximately 21.3 metres.
- \* Right hand side depth approximately 36 metres.
- \* Left hand side depth approximately 41 metres.
- Comfortable 1 bedroom home with timber floors and a fireplace.
- \* Verandahs at both the front and rear. The front with lake views.
- \* Single garage and utility room under the house as well as a detached garage at the rear.