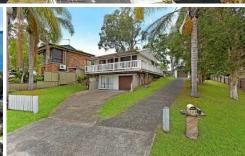

Introducing 222 Lakedge Avenue, Berkeley Vale??.

- \* 746.1 sqm approximately.
- \* Frontage approximately 21.3 metres.
- \* Right hand side depth approximately 36 metres.
- \* Left hand side depth approximately 41 metres.
- Comfortable 1 bedroom home with timber floors and a fireplace.
- \* Verandahs at both the front and rear. The front with lake views.
- \* Single garage and utility room under the house as well as a detached garage at the rear.