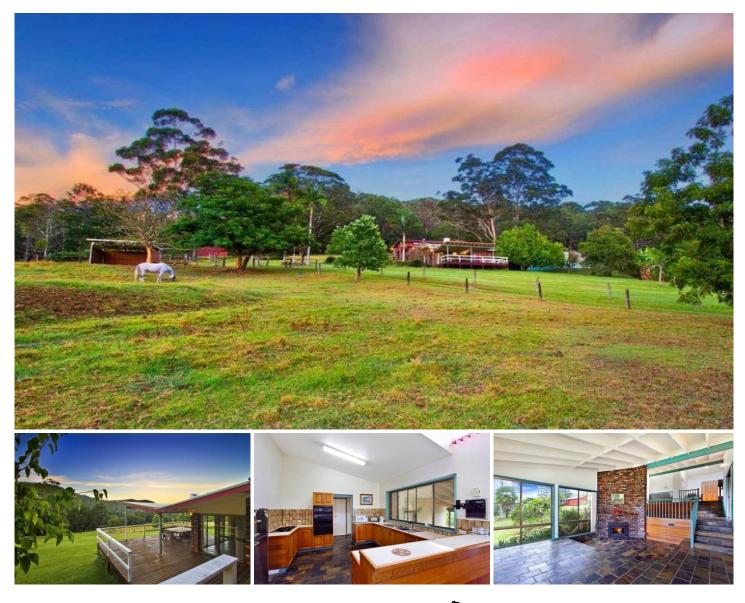

## DOORALONG

Ideally located in one of the most spectacular rural settings on the entire Central Coast. Lemon Tree Park comprises a 3 bedroom 2 bathroom split level country homestead surrounded by 55 acres of pure bliss. The design of the residence is generous with large windows & glass doors connecting the outside to the inside incorporating both indoor & outdoor entertaining areas. Over 20 acres of slightly sloping grazing paddocks, eucalyptus stands & sub-tropical rainforest. The views are breathtaking as is the silence, the cool breezes are refreshing on a summer day & every room exudes warmth & character that has to be experienced first hand to be fully appreciated, with main suite & living areas all enjoying pristine views to the mountains beyond & the state forest trails on your doorstep. Property additions include 7 fenced paddocks, multiple spring fed dams & storage sheds. This is an incredible opportunity to acquire a fine property boasting

## 3 🛤 2 🚔 2 🚘

Land Size : 222585 sqm

View : https://www.coastwidefn.com.au/sale/nsw/c entral-coast-region/dooralong/residential/rur al/5623743