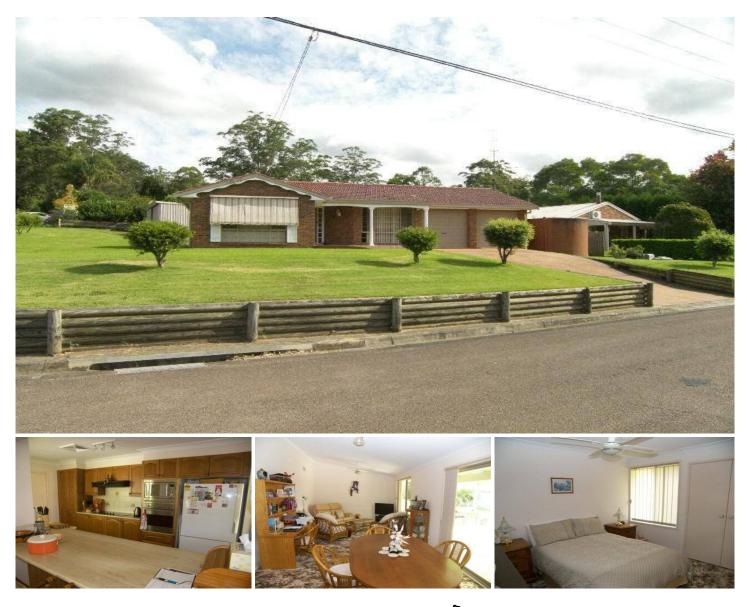

## YARRAMALONG

Just a short drive from Wyong is this high quality home. Features include 3 bedrooms all with built ins, master suite has walk-in robe & ensuite, fully ducted air conditioning, formal & informal living areas, large covered outside entertaining area with a beaut built in BBQ. The largest backyard shed you have ever seen with power & adjacent to shower & toilet, all on over 1000 sqm of land. Wanting the rural lifestyle without the maintenance then this is the one for you.

## 3 🛤 2 🚔 2 🖨

- Land Size : 1068 sqm View : https://www
  - : https://www.coastwidefn.com.au/sale/nsw/c entral-coast-region/yarramalong/residential/r ural/5623717