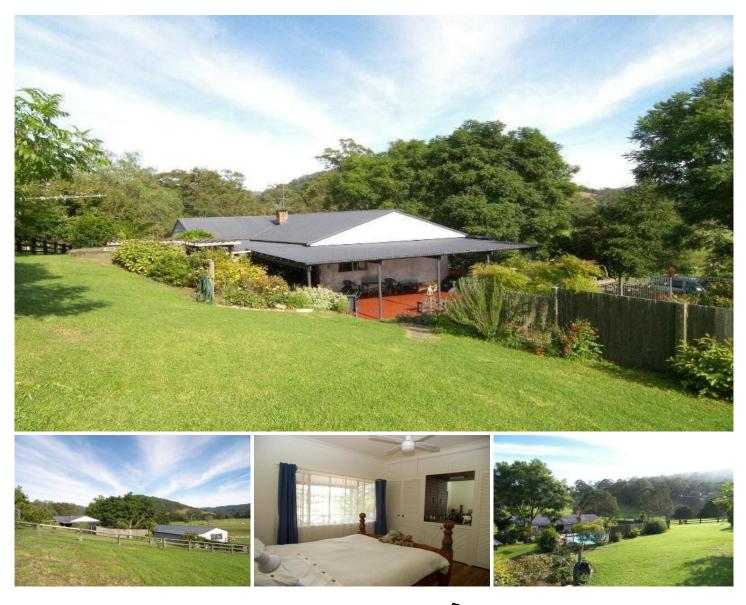

## YARRAMALONG

Surrounded by beautiful countryside sits this small acreage of over 2 acres. Located amongst large scale properties, this well presented country home has the lot, extensive shedding, inground pool, usable acres for the horses, beautiful outlook & a newly renovated home with charm. Seldom do small acreages become available amongst large rural holdings. This property wont last.