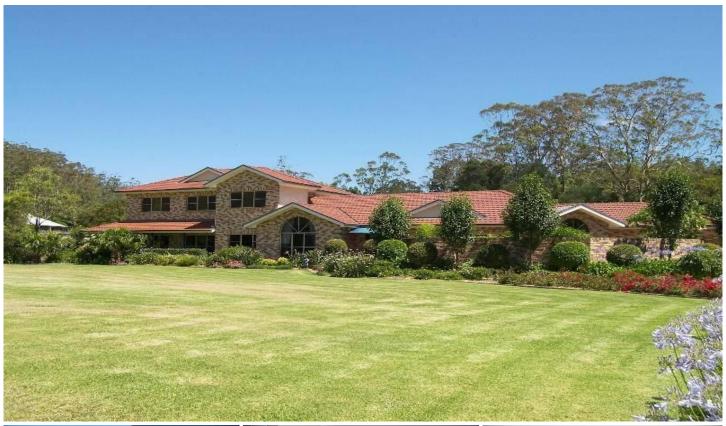

## **FOUNTAINDALE**

This large brick & tile home is set on 2.5 easy care acres in a hidden valley oasis. The home features 6 bedrooms with private courtyard off main, 4 bathrooms & zoned living areas with a separate 2 bedroom plus sunroom guest accomodation. The private resort style heated saltwater pool completes the perfect picture. The property is located just 35 minutes to Hornsby, 15 minutes to beaches, 5 minutes to railway & F3 freeway for easy commuting & just 3 minutes to Ourimbah University. Ideally would suit 2 generations of family. This home is certainly worth the inspection.