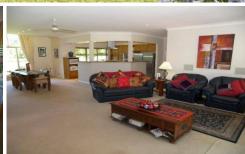

## **FOUNTAINDALE**

This large brick & tile home is set on 2.5 easy care acres in a hidden valley oasis. The home features 6 bedrooms with private courtyard off main, 4 bathrooms & zoned living areas with a separate 2 bedroom plus sunroom guest accomodation. The private resort style heated saltwater pool completes the perfect picture. The property is located just 35 minutes to Hornsby, 15 minutes to beaches, 5 minutes to railway & F3 freeway for easy commuting & just 3 minutes to Ourimbah University. Ideally would suit 2 generations of family. This home is certainly worth the inspection.