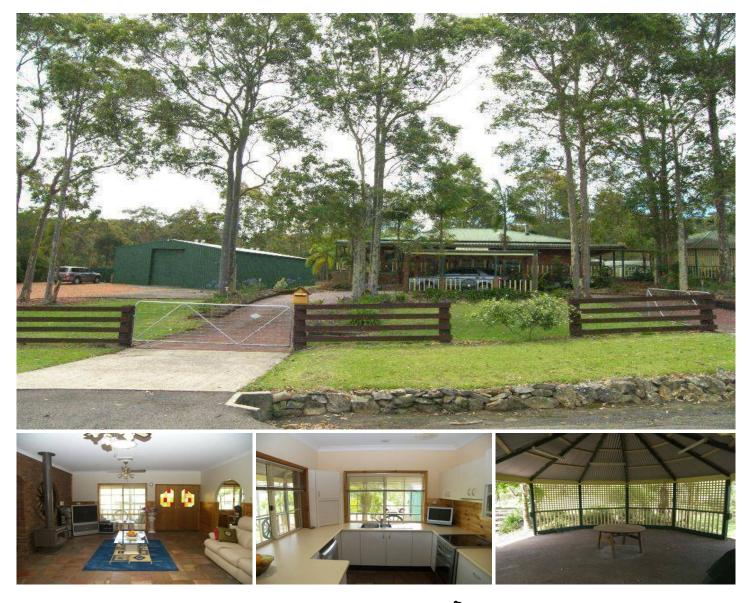

## WARNERVALE

Situated only minutes to F3 freeway, schools & shopping centres, this property just over 1.5 acres in size is ideally suited to the Truck driver/Machinery operator or hobby enthusiast with easy access to store their toys. Just over 1 acre of storage & parking adjacent to superb size Industrial shed, complete with washroom, 3 phase power & mezzanine level. In addition a solid well presented brick home, good size rooms, ducted air conditioning, slow combustion heating & near new kitchen. If this might be just what you have been looking for contact Scott Wall for your inspection on 0403 271 122