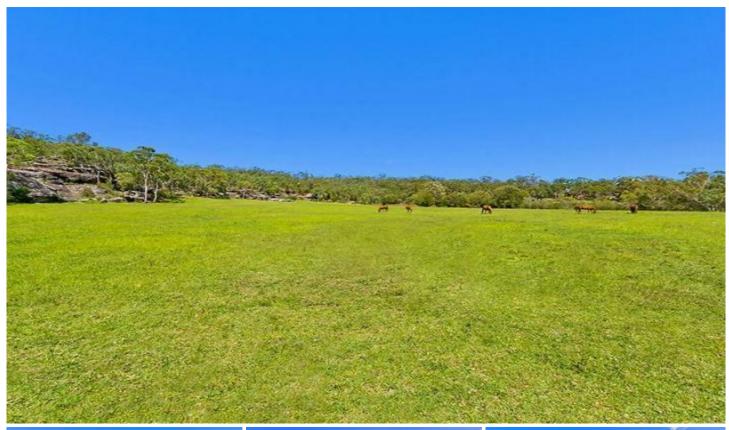

## 1902 Peats Ridge Road Calga NSW

Beautiful 50 acre property offering an ideal rural lifestyle in a convenient location with panoramic 180 views over Popran National Park. This rare north facing property, set well off the road in a private setting is located 5 min from the F3 freeway, 20 mins from Gosford or an easy 1 hour commute to Sydney CBD. Protected to the south by magnificent sandstone rock formations, the property features include 20 cleared pasture improved acres, post and rail fencing, natural bush walking and riding trails, great water supply and tree lined driveway. If you are looking to secure a property to build your dream rural home on, this is it.