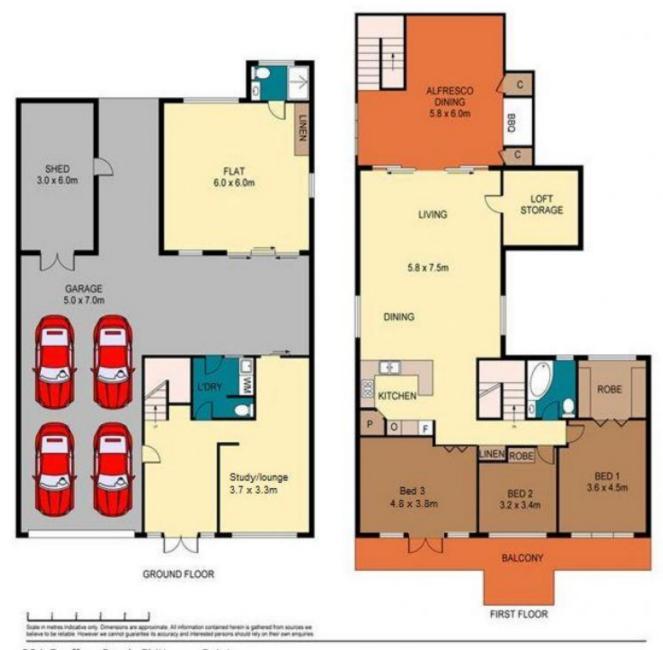

## 294 Geoffrey Road CHITTAWAY POINT NSW

Looking for a sea change? Look no further. Exclusively located on Geoffrey Road and only one hour North of Sydney, is this stunning deep waterfront property.

Upon entering, you realise how sophisticated and sizeable this home really is. With multiple living areas and a versatile floor plan, you can easily accommodate friends and the extended family. This property boasts a large open plan living and dining areas, large kitchen with stone bench tops with both gas and electric appliances. The large private entertaining deck which comes with a built in BBQ kitchen, is one of many highlights of this property. Others include:-

Air conditioning.
Secure 4 car garage with auto roller door.
Secure workshop.

4 🕒 2 📛 4 🖨

**Price** : \$ 1,170,000 **Land Size** : 967.4 sgm

View : https://www.coastwidefn.com.au/sale/nsw/c

entral-coast-region/chittaway-point/residenti