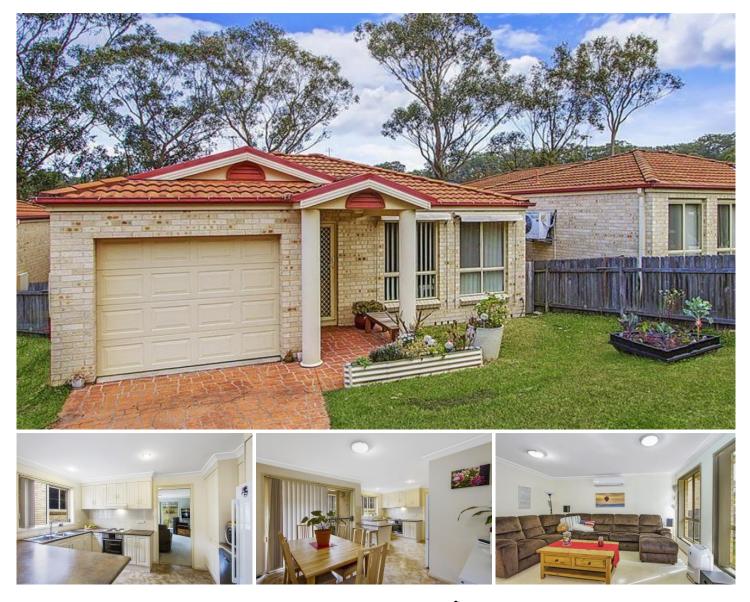

## **196 Woodbury Park Drive MARDI NSW**

Get into the property market now with this great value brick and tile home.

This lovely home features 3 spacious bedrooms all with built in robes and an ensuite to the main.

The living areas offer separate lounge and dining rooms, a neat functional kitchen with dishwasher and a large covered entertaining area at the rear. The home comes complete with air conditioning, a single garage with internal access and an automatic door.

Conveniently located, public transport is nearby and its only a short drive to Westfield shopping centre, Tuggerah train station and the M1 Motorway.

Investors can expect a return of \$410 - \$420 per week.