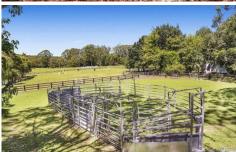

Incorporating ample water from the lake sized billabong, lush large paddocks, set up for horses or cattle with post & rail paddocks round yard, cattle yard, ramps, plenty of storage & under cover area for the farm equipment.