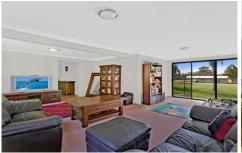

Freshly painted throughout, the deceptive 2 storey home comprises living areas downstairs - family room, spacious L-shaped lounge/dining room, kitchen with dishwasher and laundry with second toilet, while upstairs is the sleeping quarters 4 bedrooms including a generous main bedroom with large his/hers robe and balcony, bathroom and an additional small living area or study nook.