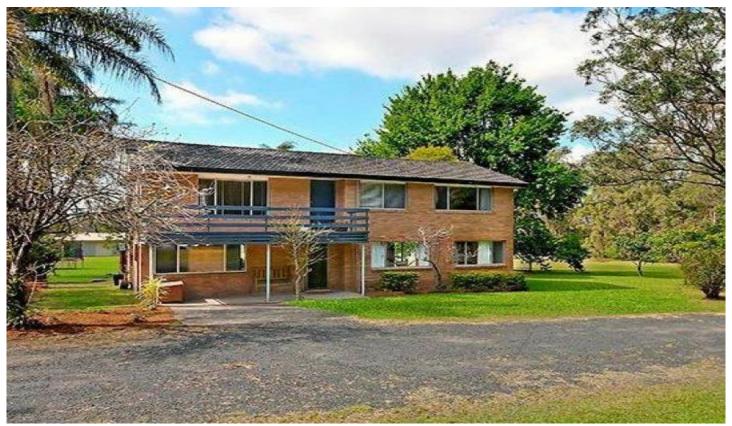

## 293 Hue Hue Road JILLIBY NSW

Ideally positioned in beautiful Jilliby, this near level property sits on almost 2.5 acres and has a bit of something for everyone looking to secure a wonderful lifestyle change.

Freshly painted throughout, the deceptive 2 storey home comprises living areas downstairs - family room, spacious L-shaped lounge/dining room, kitchen with dishwasher and laundry with second toilet, while upstairs is the sleeping quarters 4 bedrooms including a generous main bedroom with large his/hers robe and balcony, bathroom and an additional small living area or study nook.

The property is fully fenced and mostly clear with good access, a large level area custom made as a riding arena and 2 horse yards complete with flood light, a 13m x 9m shed plus an attached 4 car carport and a small dam.