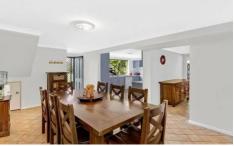

Freshly painted throughout, the deceptive 2 storey home comprises living areas downstairs - family room, spacious L-shaped lounge/dining room, kitchen with dishwasher and laundry with second toilet, while upstairs is the sleeping quarters 4 bedrooms including a generous main bedroom with large his/hers robe and balcony, bathroom and an additional small living area or study nook.