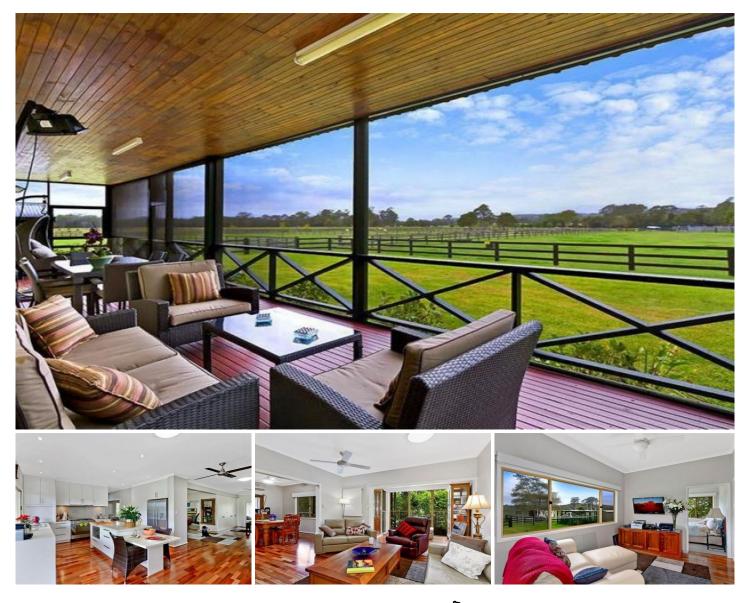

## 33 Dunks Lane JILLIBY NSW

We are proud to introduce "Iris Lodge". This exclusive & unique large scale equine estate sitting upon 93 fabulous acres, located one hour north of Sydney 5 minutes drive to freeway, Wyong Race Track & 30 mins to Gosford Race Track. This property is ideally suited for a full scale spelling, training or breeding enterprise with its location to both race tracks a distinct advantage. A substantial house comprising of 4 bedrooms, 2 living areas, enclosed entertaining terrace, timber floor boards, stunning kitchen & superb finishes makes this a great place to live. Other features include established lawns, gardens, chook yard, vegetable gardens, extensive water catchment, pasture improved lush paddocks, post & rail day yards, large open holding paddocks, stables, round yard, wash bay, tack room, feed room, feed/machinery/workshop shed, vehicle storage & managers office with bathroom. Essential infrastructure already in place with laneways, pressurised