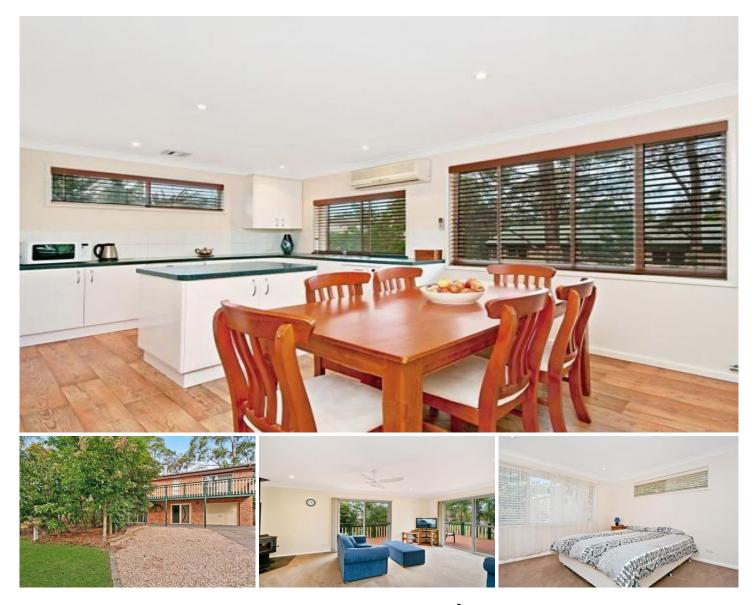

## **3 Kingsland Close Tacoma South NSW**

Enjoy the finer things South Tacoma has to offer whilst relaxing in this freshly modernised family home.

Why this is the one for you:

- stunning kitchen with island bench
- spacious deck for entertaining with filtered water views
- open lounge room with separate dining
- huge rumpus room
- 3 large bedrooms with built in robes
- level backyard with side access
- located meters from Wyong River and reserve

Other features include an updated bathroom, under cover BBQ area, split system a/c, 2 slow combustion fire places and a 2nd garage in back yard with power.