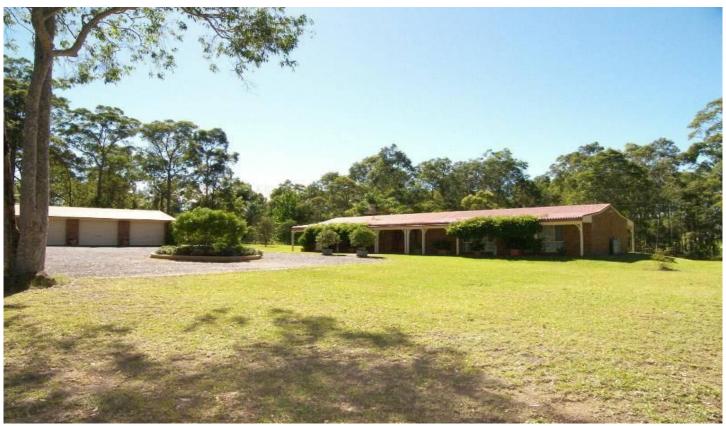

## **JILLIBY**

This attractive brick 4 bedder on 2.4 acres with ensuite to main, including spa bath, ticks all the boxes: -

- \* Large master suite
- \* Large open plan living areas
- \* Gas log fire
- \* Ceiling fans in the main living areas
- \* 2 bathrooms
- \* Updated kitchen
- \* Insulated prior to "the scheme"
- \* 10,000 gallon house tanks (22,500 litres)

Complementing the house is a large 3 bay garage with 3 phase power - ideal for the tradie. Two of the garages have auto doors. A dam with electric pump, supplies the ring main irrigation system to all the gardens and some of the native trees. Great outlook to valley views.

## 4 🕒 2 📛 3 🖨

Land Size: 9712 sqm

**View**: https://www.coastwidefn.com.au/sale/nsw/c

entral-coast-region/jilliby/residential/house/5

622837