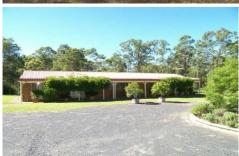

Complementing the house is a large 3 bay garage with 3 phase power - ideal for the tradie. Two of the garages have auto doors. A dam with electric pump, supplies the ring main irrigation system to all the gardens and some of the native trees. Great outlook to valley views.