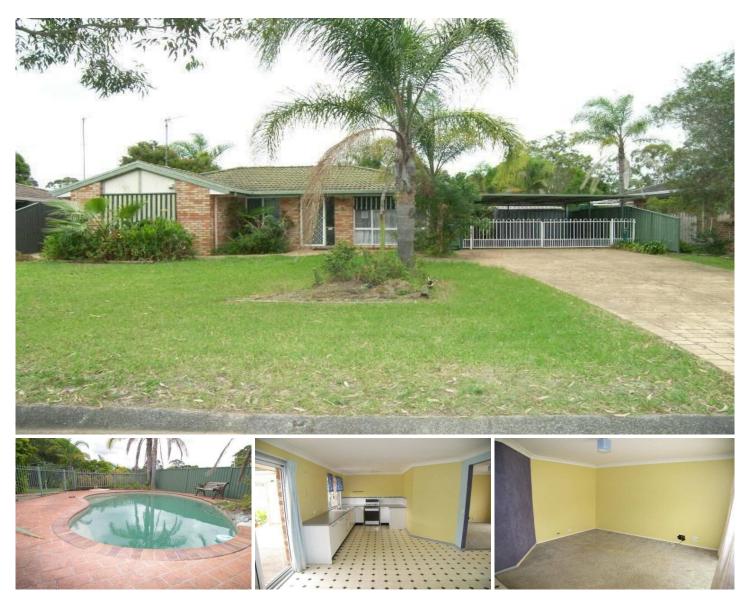

## 29 Fishburn Crescent WATANOBBI NSW

Located in a quiet street and backing onto reserve this home is a beauty.

3 good sized bedrooms, generous kitchen opened to family & dining room,

cosy lounge room, outdoor entertaining area, swimming pool and double carport.

Auction on site 12.30pm on Saturday 10th April, 2010

Open Saturday 12-12.30pm 13th, 20th & 27th March & 10 April, 2010 and Wednesday 12-12.30pm 7th April, 2010.

Contact David Manuelle 0421 914 374

| Price | :\$256,000 |
|-------|------------|
|       | 504        |