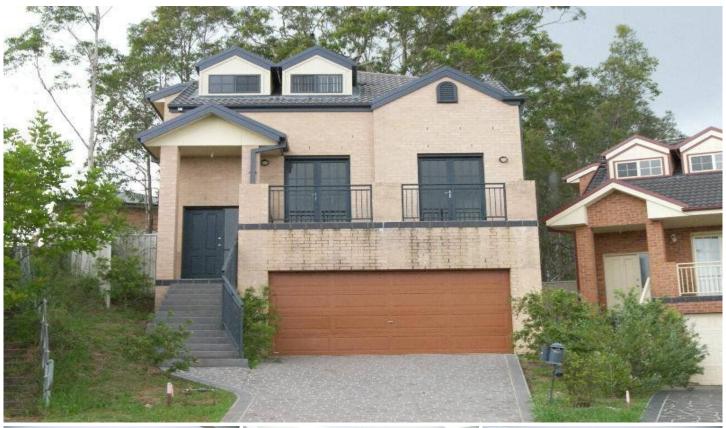

## 1/14 Camden Way WATANOBBI NSW

Kick back and enjoy life in this large modern home, located in a great new area with views to the distant Yarramalong/Dooralong Valleys & overlooking bushland reserve. Features include 4 bedrooms plus study, stylish kitchen with electric cooking, large open plan living areas, 2 bathrooms, powder room, double lock-up garage and a good sized verandah.

## Inspect

between 12:00pm -12:30pm on Saturday 6th, 13th, 20th & 27th February 2010

Auction 12:30pm On Site Saturday 27th February 2010

Contact David Manuelle on 0421 914 374

4 🕮 2 📛 2 🖨

Land Size: 398 sqm