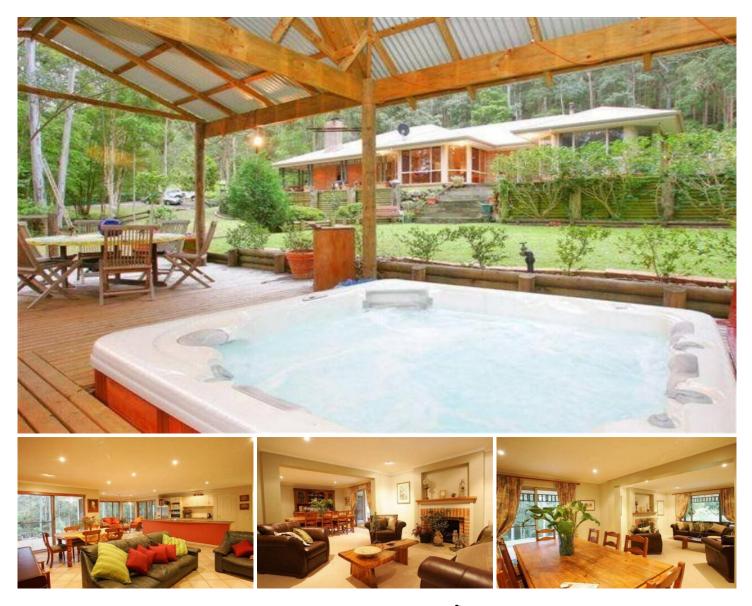

## WYONG CREEK

A truly unique lifestyle property "Yarramalong Macadamia Farm" is set on 25 acres nestled in the picturesque Yarramalong Valley. This is the perfect opportunity for the discerning investor or one seeking the perfect rural dream. Nestled along a secluded driveway is the main homestead of 4 bedrooms, office, 2 large living areas, spacious kitchen & more. Outside has entertaining & spa cabana with a peaceful ambience. The land currently has over 600 mature macadamia nut tree's which incorporates a workshop, packing shed & a cafe restaurant.

## 4 🎮 2 🏪

View

Land Size : 141645 sqm

: https://www.coastwidefn.com.au/sale/nsw/c entral-coast-region/wyong-creek/residential/ house/5622821