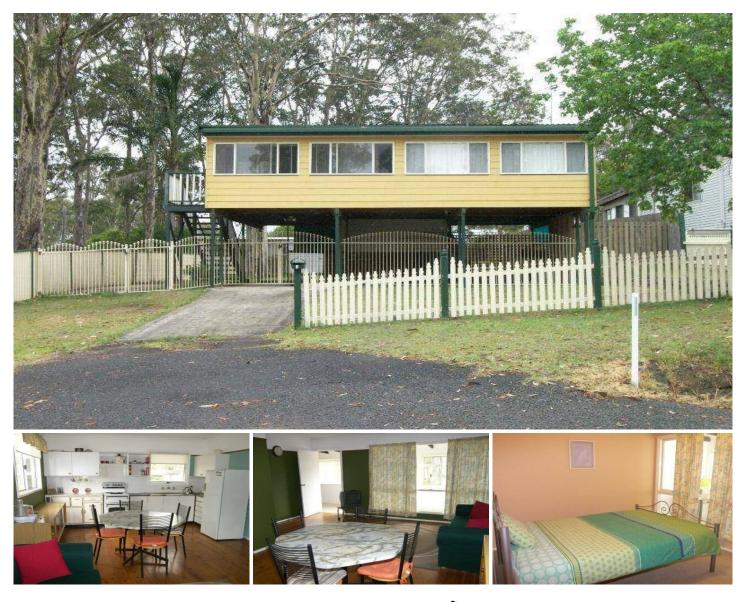

## WATANOBBI

Situated in a cul-de-sac is this neat & tidy 2 bedroom home. Positioned on a large 664m2 beautiful block. The home features open plan living area with timber flooring, sunroom, 2 covered car spaces & storage area, 3m x 3m garden shed on a concrete slab & a fully fenced yard. Contact Allison Bulmer on 0438 693 949