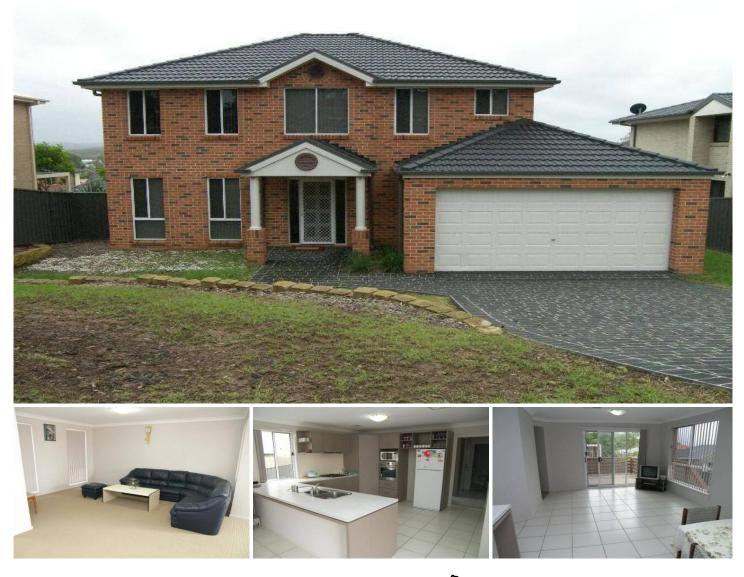

## WADALBA

A fantastic 2 storey 4 bedroom home located in a convenient position on the edge of this modern estate. Upstairs are 4 good size bedrooms with built-ins, a rumpus room or home theatre room & ensuite to main bedroom. Downstairs enjoy large separate living areas, a back verandah viewing to the north. A good size double garage with electric door & drive through to the backyard. A must see home.

## 4 🛤 2 🚰 2 🚘

View

| Price |              | :\$419,000 |
|-------|--------------|------------|
| land  | <b>Ci</b> 70 | • 590 cam  |

Land Size : 580 sqm

: https://www.coastwidefn.com.au/sale/nsw/c entral-coast-region/wadalba/residential/hous e/5622763