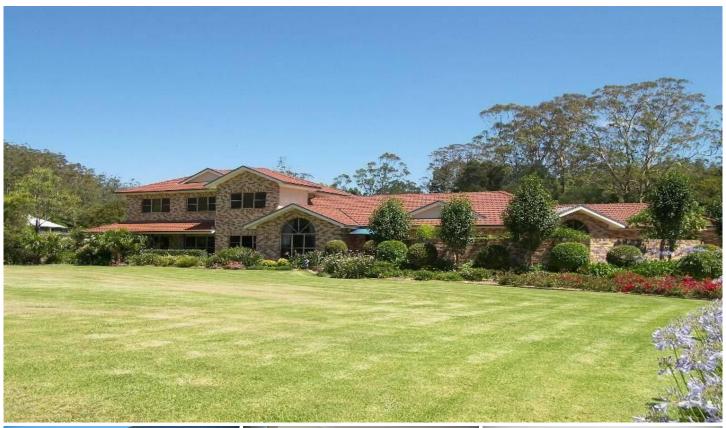

## **FOUNTAINDALE**

This large brick & tile home is set on 2.5 easy care acres in a hidden valley oasis. The home features 6 bedrooms with private courtyard off main, 4 bathrooms & zoned living areas with a separate 2 bedroom plus sunroom guest accomodation. The private resort style heated saltwater pool completes the perfect picture. The property is located just 35 minutes to Hornsby, 15 minutes to beaches, 5 minutes to railway & F3 freeway for easy commuting & just 3 minutes to Ourimbah University. Ideally would suit 2 generations of family. This home is certainly worth the inspection.