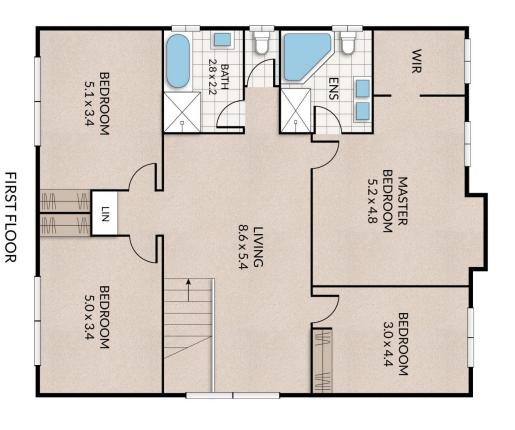

Ducted air conditioning to give yourself control over your comfort and large sized bedrooms for all occupants. Open-plan living featuring a large kitchen and walk in pantry looking out to the back yard to keep an eye on the kids. This two storey home is ready for you to move in with no work required, simply enjoy the lifestyle and comfort that it provides.