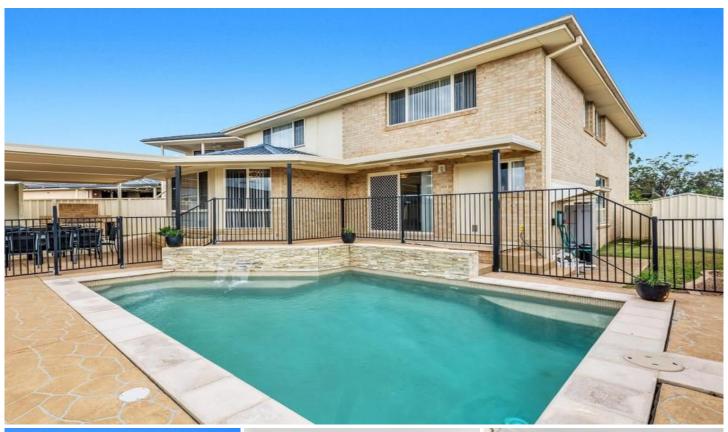

## 18 Natasha Place Woongarrah NSW

18 Natasha place is a remarkable property resting in a nice pocket of Woongarrah.

A beautiful layout designed to accompany family living at its finest. A vast array of entertaining opportunities with living spaces through-out the home whilst the backyard features a pool and spa either side of the outdoor entertaining.