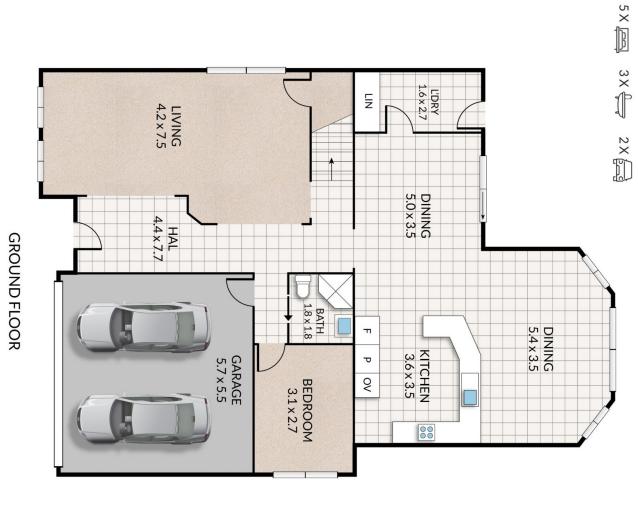

## 18 Natasha Place Woongarrah NSW

18 Natasha place is a remarkable property resting in a nice pocket of Woongarrah.

A beautiful layout designed to accompany family living at its finest. A vast array of entertaining opportunities with living spaces through-out the home whilst the backyard features a pool and spa either side of the outdoor entertaining.

Ducted air conditioning to give yourself control over your comfort and large sized bedrooms for all occupants. Open-plan living featuring a large kitchen and walk in pantry looking out to the back yard to keep an eye on the kids. This two storey home is ready for you to move in with no work required, simply enjoy the lifestyle and comfort that it provides.

Come and see what is on offer with this refreshing real

5 🗀 3 🔓 2 🖨

**Price** : \$ 740,000 **Land Size** : 501 sgm

View : https://www.coastwidefn.com.au/sale/nsw/c

entral-coast-region/woongarrah/residential/h