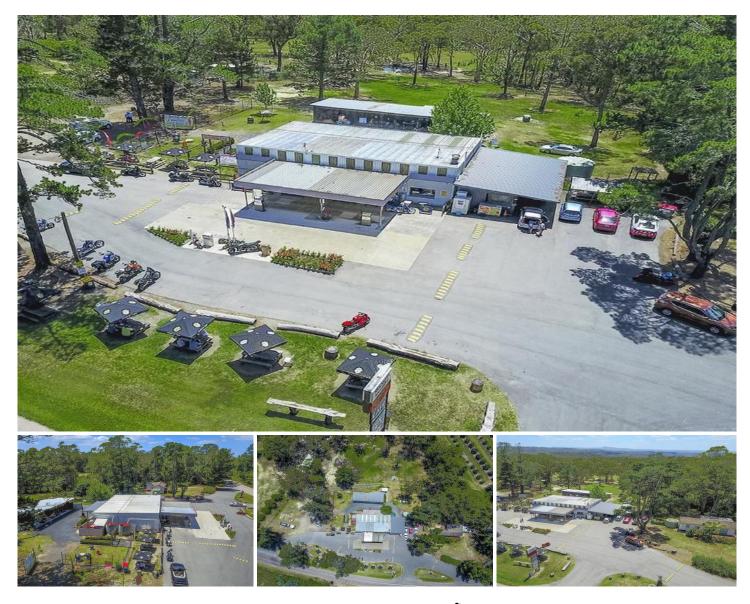

## 1154 George Downes Drive Kulnura NSW

Dont miss this great opportunity to secure a 9,143 m block (2.25 acres) with 3 rental incomes, plus huge potential for further growth.

Situated on the idyllic main road of George Downes Drive, being the scenic route between Sydney and the Hunter Valley ensuring ample passing traffic and exposure for the businesses.

The tenants include:-

The popular Jerrys Cafe and Petrol Station with outdoor roadside seating for the tourists and regulars. Lease started on 1st October 2016 with a 7 year lease and the option of a further 7 years.

Something Anything, a popular gift store with a range of