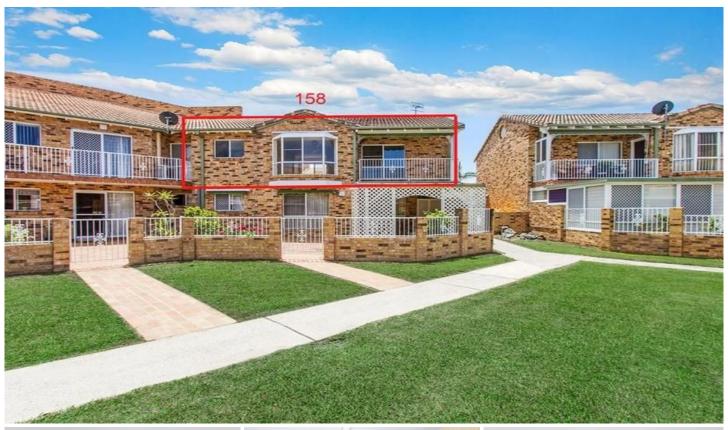

## 158/15 Lorraine Avenue Berkeley Vale NSW

Looking to downsize .... well here it is a two bedroom unit that has just been painted, new carpet laid and a new toilet installed. A single lock up garage with auto door and a lovely outlook.

## 2 📭 1 🔓 1 🖨

**Price** : \$ 269,000 **Land Size** : 93 sqm

**View**: https://www.coastwidefn.com.au/sale/nsw/c

entral-coast-region/berkeley-vale/residential

/unit/5621474

**David Manuelle** 02 4353 1999