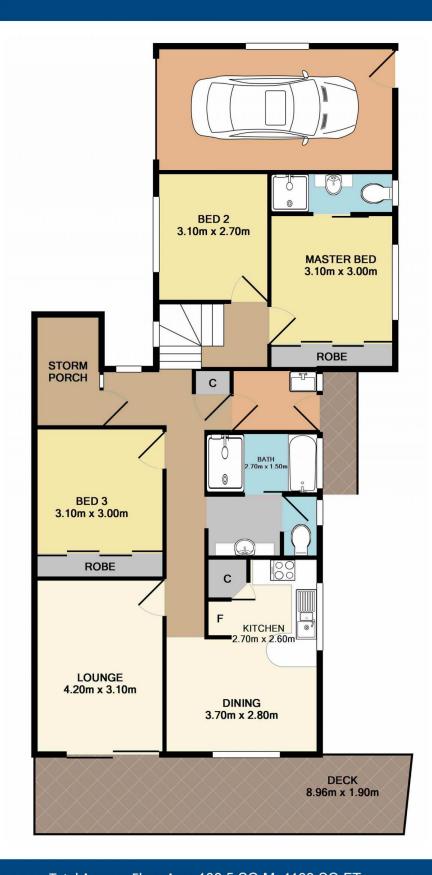

## **7A Treeview Place Mardi NSW**

This charming house offers 3 good size bedrooms, 2 with built-in robes, en-suite to the master, spacious 3 way main bathroom, separate lounge and dining rooms, functional kitchen with updated cooktop, split system air conditioning, single lock up garage and a low maintenance yard. The property currently has a great tenant in place and is returning \$400 per week.