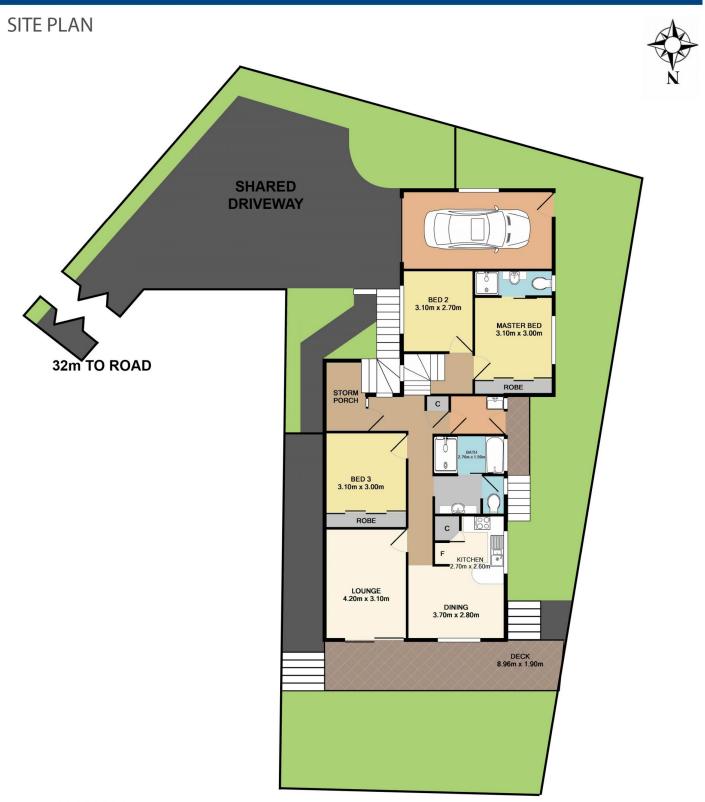

## **7A Treeview Place Mardi NSW**

This charming house offers 3 good size bedrooms, 2 with built-in robes, en-suite to the master, spacious 3 way main bathroom, separate lounge and dining rooms, functional kitchen with updated cooktop, split system air conditioning, single lock up garage and a low maintenance yard. The property currently has a great tenant in place and is returning \$400 per week.

## 3 📭 2 🟪 1 🗬

**Price** : \$ 485,000 **Land Size** : 321 sqm

View: https://www.coastwidefn.com.au/sale/nsw/c

entral-coast-region/mardi/residential/house/

5615226

David Manuelle 02 4353 1999