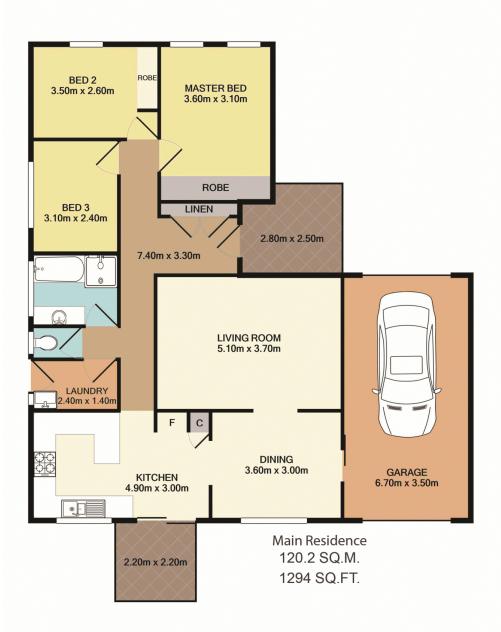

## 10 Braithwaite Road Tacoma NSW

Positioned on a spacious 1081 sqm block in the sleepy suburb of Tacoma, this property offers a peaceful and relaxing outlook over the rear rural property. It is the ideal home for the young family, first home buyer and investor alike.

In need of a little TLC, the home offers 3 bedrooms, 2 with built-in robes, separate lounge and dining rooms, a functional kitchen with stainless steel appliances, main bathroom with separate bath and a single garage with internal entry.

## 10 Braithwaite Road, Tacoma