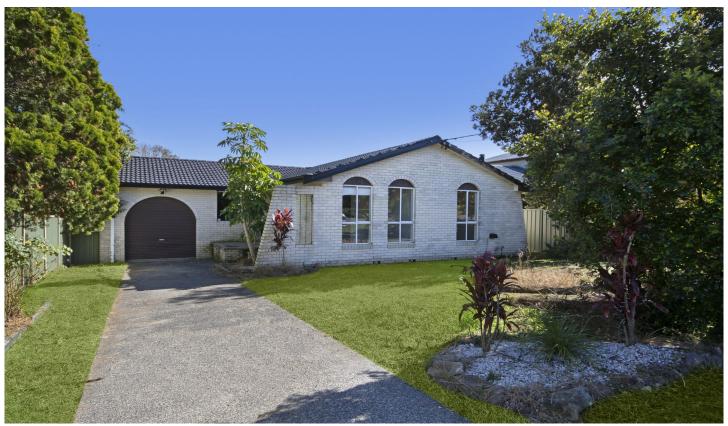

## 10 Braithwaite Road Tacoma NSW

Positioned on a spacious 1081 sqm block in the sleepy suburb of Tacoma, this property offers a peaceful and relaxing outlook over the rear rural property. It is the ideal home for the young family, first home buyer and investor alike.

In need of a little TLC, the home offers 3 bedrooms, 2 with built-in robes, separate lounge and dining rooms, a functional kitchen with stainless steel appliances, main bathroom with separate bath and a single garage with internal entry.

Outside you will find a large in-ground swimming pool, a generous pool house / sleep out and all the space you need to kick a soccer ball or play some back yard cricket with the family.

3 📭 1 🖺 1 🗬

**Price** : \$ 490,000 **Land Size** : 1081 sqm