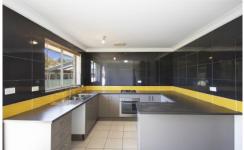

In need of a little TLC, the home offers 3 bedrooms, 2 with built-in robes, separate lounge and dining rooms, a functional kitchen with stainless steel appliances, main bathroom with separate bath and a single garage with internal entry.