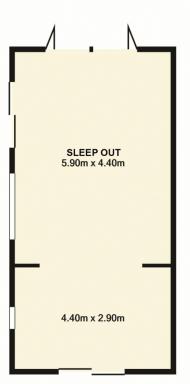

Outside you will find a large in-ground swimming pool, a generous pool house / sleep out and all the space you need to kick a soccer ball or play some back yard cricket with the family.

3 📭 1 🖺 1 🗬

**Price** : \$ 490,000 **Land Size** : 1081 sqm

## 10 Braithwaite Road, Tacoma

Granny Flat 38.7 SQ.M. 417 SQ.FT.