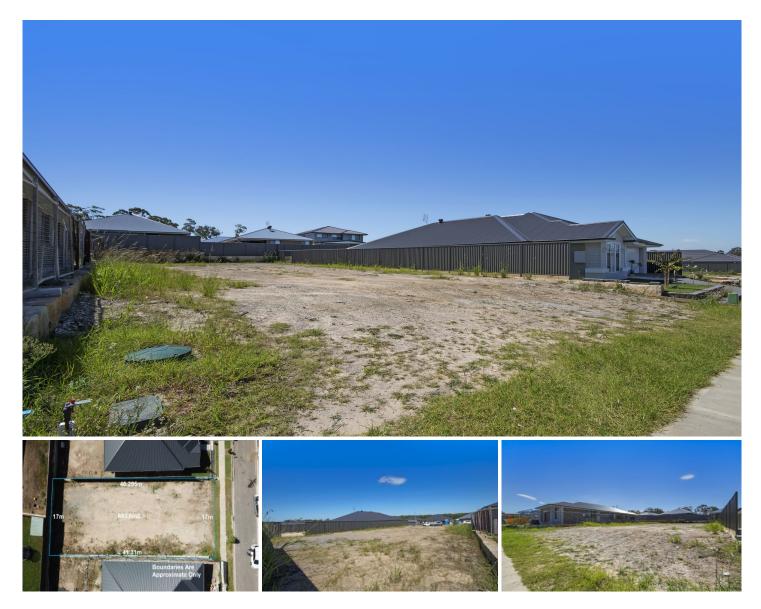

## 34 McDowell Street Cooranbong NSW

Here's your opportunity to purchase a prime piece of land in the Watagan Park Estate, located in Lake Macquarie's peaceful and popular suburb of Cooranbong.

The vacant land is situated in a well-established street and is/has:

- A very generous 693.6 sqm.
- 17m frontage.
- Level building lot with sandstone retaining walls.
- Underground power and natural gas to the block.

This block is just a few minutes from schools, public transport, and the M1 Motorway by car, it's 50 minutes to the outskirts of Sydney and 40 minutes to Newcastle. The nearby Cooranbong Village includes a medical center, mini supermarket, post office, and pharmacy.

Price : \$ 329,888

Land Size : 694 sqm View : https://ww

: https://www.coastwidefn.com.au/sale/nsw/la ke-macquarie-west/cooranbong/residential/l and/5613293

David Manuelle 02 4353 1999

Adrian Simpson 02 4353 1999