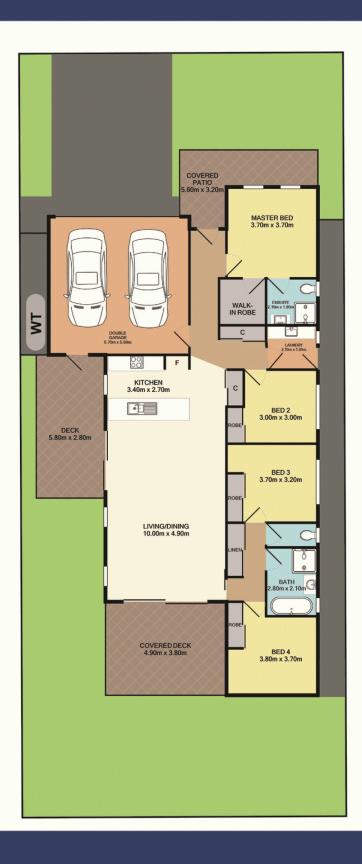

provided by a premier residential golf & spa resort.

Recently completed the home features 4 bedrooms all with built-ins robes. The master bedroom with ensuite and walk in robe.

The living areas all enjoy 18th fairway views and consist of a spacious open plan kitchen, meals and family room that seamlessly opens onto the covered alfresco entertaining area.

A side deck and a private fully fenced backyard offer peaceful outdoor space to relax and enjoy the view.

### 4 🕮 2 🖺 2 🖨

**Price** : \$ 760,000 **Land Size** : 405 sgm

**View** : https://www.coastwidefn.com.au/sale/nsw/c entral-coast-region/wyong/residential/house/

5606787



Adrian Simpson 02 4353 1999



## 28 Parry Parade, Wyong





Total Approx. Floor Area 164.8 SQ.M. 1774 SQ.FT.



# 28 Parry Parade, Wyong

### SITE PLAN