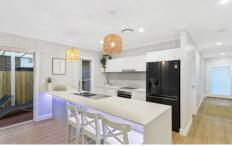

Recently completed the home features 4 bedrooms all with built-ins robes. The master bedroom with ensuite and walk in robe.

The living areas all enjoy 18th fairway views and consist of a spacious open plan kitchen, meals and family room that seamlessly opens onto the covered alfresco entertaining area.