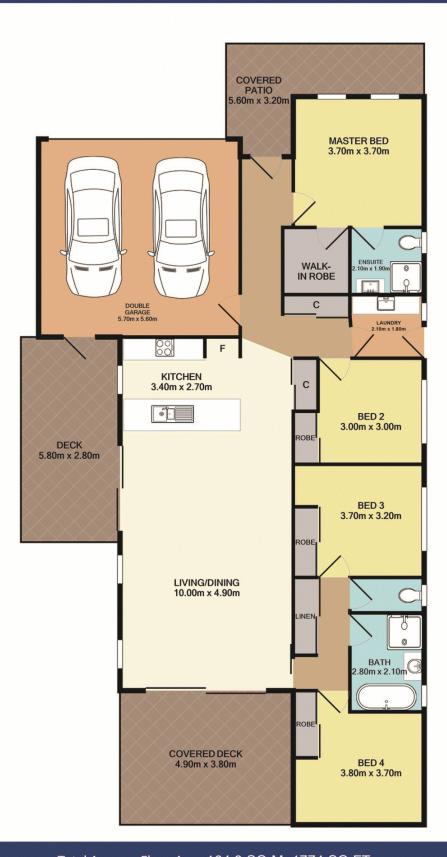

## 28 Parry Parade, Wyong

Total Approx. Floor Area 164.8 SQ.M. 1774 SQ.FT.

# 28 Parry Parade, Wyong