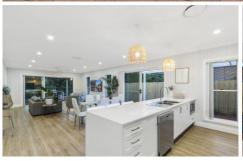

Recently completed the home features 4 bedrooms all with built-ins robes. The master bedroom with ensuite and walk in robe.

The living areas all enjoy 18th fairway views and consist of a spacious open plan kitchen, meals and family room that seamlessly opens onto the covered alfresco entertaining area.