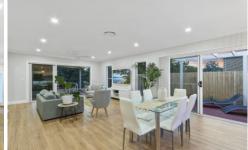

Recently completed the home features 4 bedrooms all with built-ins robes. The master bedroom with ensuite and walk in robe.

The living areas all enjoy 18th fairway views and consist of a spacious open plan kitchen, meals and family room that seamlessly opens onto the covered alfresco entertaining area.

A side deck and a private fully fenced backyard offer peaceful outdoor space to relax and enjoy the view.