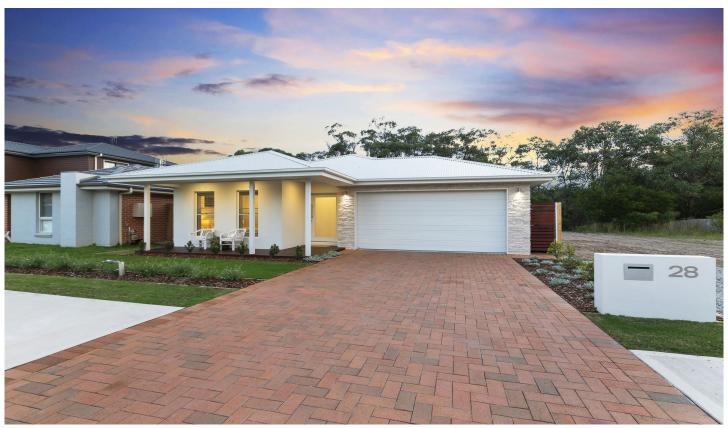

#### 28 Parry Parade Wyong NSW

Capturing a spectacular waterway and golf course outlook with a comfortable modern design, this immaculate home offers a bright spacious interior, privacy and the luxury lifestyle provided by a premier residential golf & spa resort.

Recently completed the home features 4 bedrooms all with built-ins robes. The master bedroom with ensuite and walk in robe.

The living areas all enjoy 18th fairway views and consist of a spacious open plan kitchen, meals and family room that seamlessly opens onto the covered alfresco entertaining area.

A side deck and a private fully fenced backyard offer peaceful outdoor space to relax and enjoy the view.