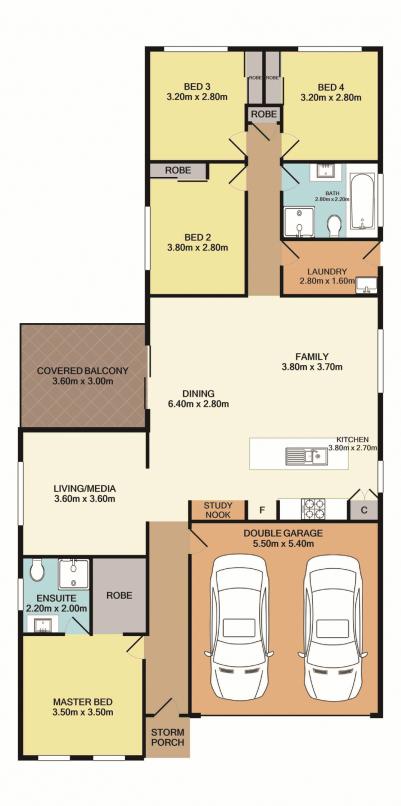

## 23 Rushmore Place Hamlyn Terrace NSW

Ideal for the home buyer and investor, this fantastic home is located at the end of a cul-de-sac, is set amongst other quality homes and has a beautiful outlook over natural park lands and a pond.

Offering 4 generous bedrooms, master with walk in robe and en-suite, open plan living off the modern kitchen, a media room, study nook, split system air conditioning, internal entry from the double garage, under cover entertaining area and a spacious back yard.

## 23 Rushmore Place, Hamlyn Terrace