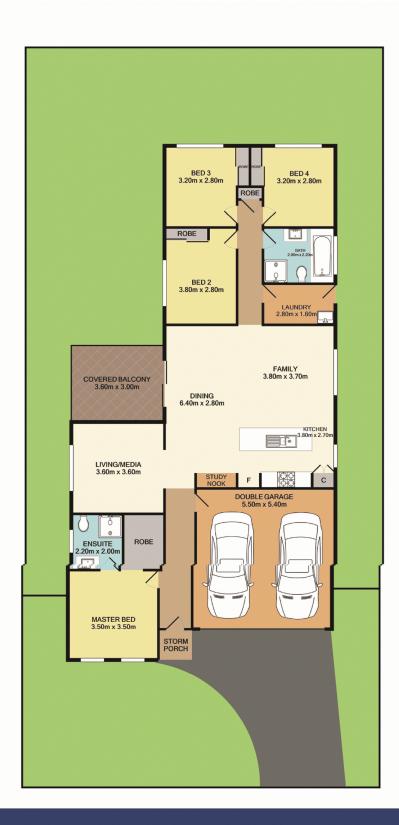

is located at the end of a cul-de-sac, is set amongst other quality homes and has a beautiful outlook over natural park lands and a pond.

Offering 4 generous bedrooms, master with walk in robe and en-suite, open plan living off the modern kitchen, a media room, study nook, split system air conditioning, internal entry from the double garage, under cover entertaining area and a spacious back yard.

To receive your free information e-book on this property please SMS '23RUSHMORE' to 0429 272 028

4 📮 2 🖺 2 🖨

Price : \$ 612,000 Land Size : 457.5 sgm

View: https://www.coastwidefn.com.au/sale/nsw/c

entral-coast-region/hamlyn-terrace/residenti

al/house/5606786



David Manuelle 02 4353 1999



## 23 Rushmore Place, Hamlyn Terrace







## 23 Rushmore Place, Hamlyn Terrace

## SITE PLAN