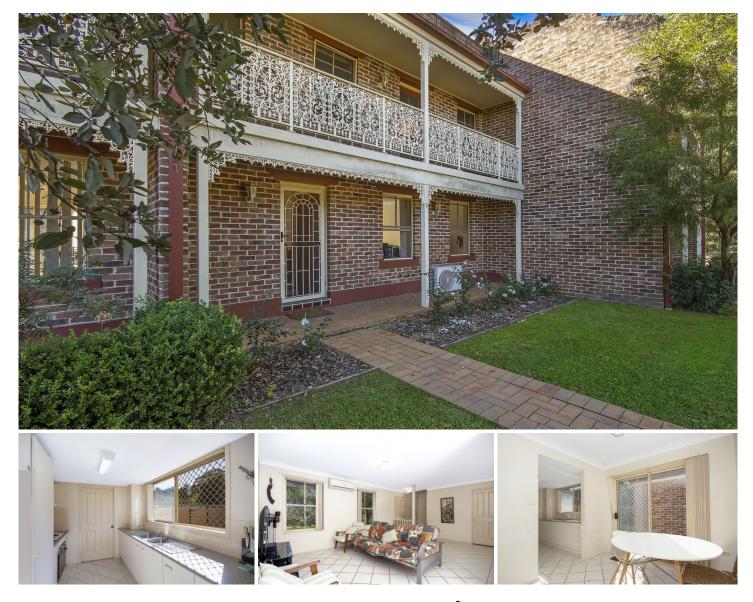

## 3/7 The Sheiling Mardi NSW

Set in a sought after location this delightful terrace style townhouse offers 3 bedrooms, 2 with robes, galley style kitchen, open plan lounge & dining room, internal laundry with 2nd toilet, single lock-up garage and a private fully fenced courtyard.

Enjoy the additional community facilities including swimming pool, tennis court and parkland.

Take advantage of this fantastic location within 5 minutes to Westfield Shopping Centre, the M1 Motorway and Tuggerah Station.

For the investor the property is currently returning \$370 per week.

For a free information e-book on this property sms