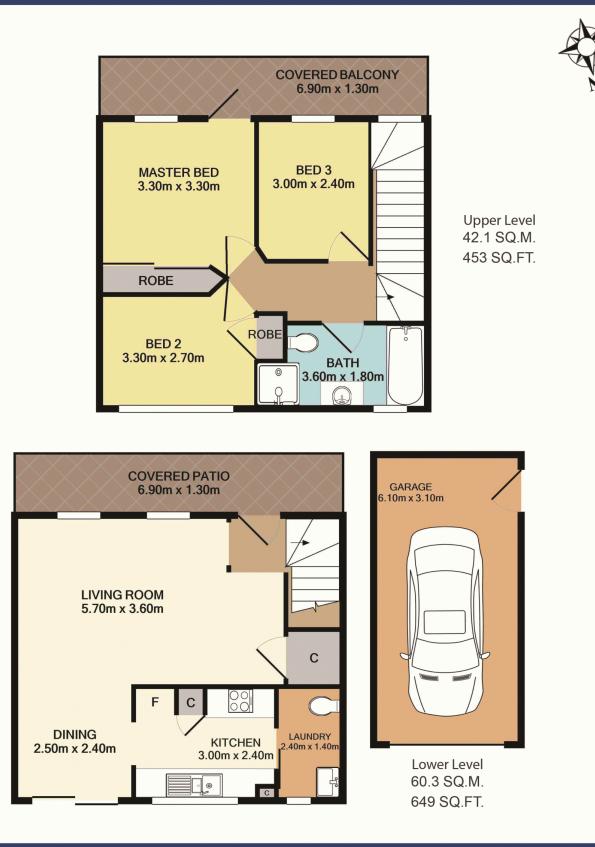

## 3/7 The Sheiling, Mardi

Total Approx. Floor Area 102.4 SQ.M. 1102 SQ.FT.

Measurements are approximate. Not to scale. For illustrative purposes only. Boundaries are approximate.