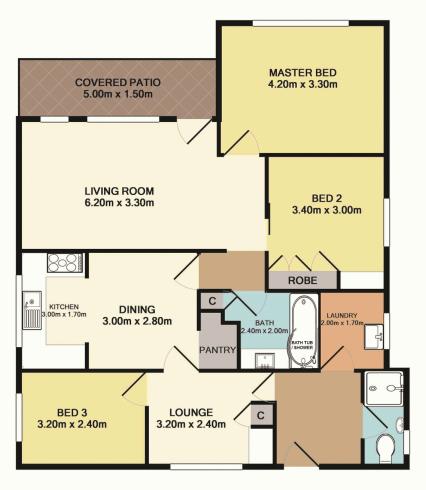

The improvements include a character filled, single storey home featuring 3 bedrooms, 2 bathrooms, spacious lounge, dining off the well-appointed kitchen with walk in pantry plus a 2nd lounge or sitting room.

Original features from this 1962 built home include 9ft ceilings, Cypress pine timber floors, ornate cornice, timber sash windows and tessellated geometric tiles which are complimented by a stylish new bathroom, new kitchen with