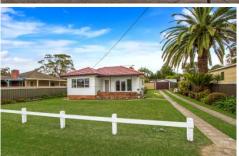

The improvements include a character filled, single storey home featuring 3 bedrooms, 2 bathrooms, spacious lounge, dining off the well-appointed kitchen with walk in pantry plus a 2nd lounge or sitting room.

Original features from this 1962 built home include 9ft ceilings, Cypress pine timber floors, ornate cornice, timber sash windows and tessellated geometric tiles which are complimented by a stylish new bathroom, new kitchen with