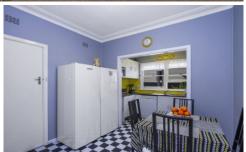

Original features from this 1962 built home include 9ft ceilings, Cypress pine timber floors, ornate cornice, timber sash windows and tessellated geometric tiles which are complimented by a stylish new bathroom, new kitchen with