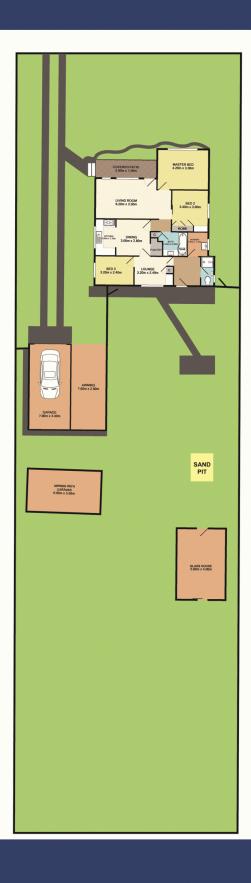

The improvements include a character filled, single storey home featuring 3 bedrooms, 2 bathrooms, spacious lounge, dining off the well-appointed kitchen with walk in pantry plus a 2nd lounge or sitting room.

Original features from this 1962 built home include 9ft ceilings, Cypress pine timber floors, ornate cornice, timber sash windows and tessellated geometric tiles which are complimented by a stylish new bathroom, new kitchen with

3 😕 2 📛 2 🖨

**Price** : \$ 690,000 **Land Size** : 1416 sqm

**View**: https://www.coastwidefn.com.au/sale/nsw/c

entral-coast-region/wyong/residential/house/

5606784



Adrian Simpson 02 4353 1999



Skye Le Marseny 0403 271 122



## 10 Leppington Street, Wyong







AWNING WITH CARAVAN 6.00m x 3.50m



## 10 Leppington Street, Wyong

## SITE PLAN