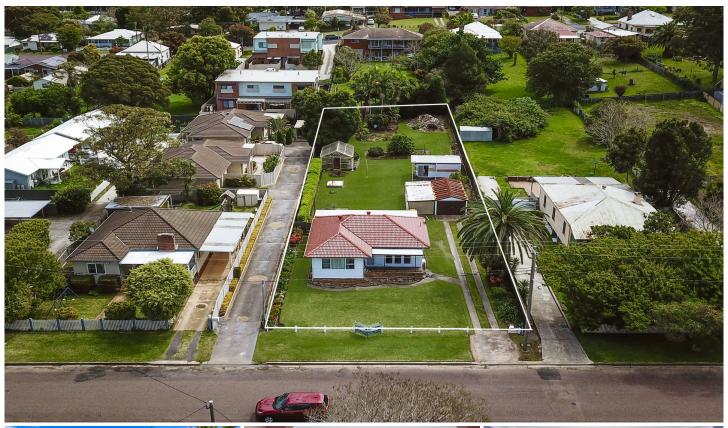

## 10 Leppington Street Wyong NSW

Boasting a fantastic location in East Wyong, only a short walk to shops, river and rail this property will be a highly sought-after piece of real estate.

With a land size of 1416m2 and an R2 zoning this property has lots to offer the home buyer, the investor or the developer.

## SITE PLAN