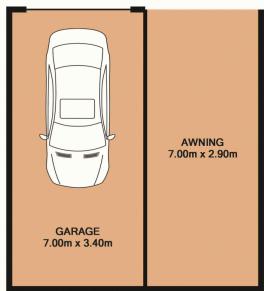

2 zoning this property has lots to offer the home buyer, the investor or the developer.

The improvements include a character filled, single storey home featuring 3 bedrooms, 2 bathrooms, spacious lounge, dining off the well-appointed kitchen with walk in pantry plus a 2nd lounge or sitting room.

Original features from this 1962 built home include 9ft ceilings, Cypress pine timber floors, ornate cornice, timber sash windows and tessellated geometric tiles which are complimented by a stylish new bathroom, new kitchen with

3 😕 2 📛 2 🖨

**Price** : \$ 690,000 **Land Size** : 1416 sqm

**View**: https://www.coastwidefn.com.au/sale/nsw/c

entral-coast-region/wyong/residential/house/

5606784



Adrian Simpson 02 4353 1999



Skye Le Marseny 0403 271 122



## 10 Leppington Street, Wyong







AWNING WITH CARAVAN 6.00m x 3.50m



## 10 Leppington Street, Wyong

## SITE PLAN