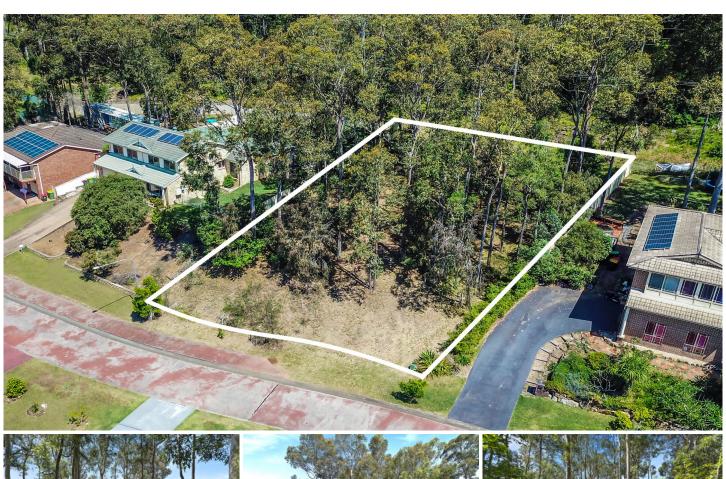

## 34 The Grove Watanobbi NSW

Located in one of the suburbs premier streets and boasting an elevated position with views out over Watanobbi Knoll is this fantastic 966.6 sqm block of land.

Zoned R1 General Residential and offering a 23m frontage approx. This property is ideal for anyone wanting to build their new home or a dual occupancy investment (S.T.C.A).