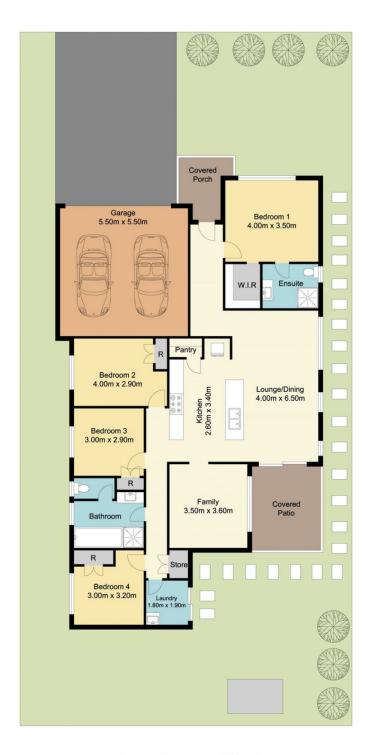

with robes, an en-suite and walk in robe to the main.

Comfortable living areas include a separate lounge or theatre room, open plan dining and living space off the stylish kitchen that opens out onto the covered alfresco entertaining area.

In the kitchen you will find a 900mm cooktop & oven, dishwasher, walk in pantry, island bench and stone bench tops.

Complete with a double garage with auto door, ducted air

4 🕮 2 🟪 2 🚘

Price : Guide \$885,000

Land Size: 457.5 sqm View: http://www.

: http://www.coastwidefn.com.au/sale/nsw/ce ntral-coast-region/hamlyn-terrace/residential

/house/7999211



Adrian Simpson 02 4353 1999



**David Manuelle** 02 4353 1999

## 11 Rushmore Place, Hamlyn Terrace



Total Approx Floor Area 165.16 sq.m

## 11 Rushmore Place, Hamlyn Terrace

## SITE PLAN





Total Approx Floor Area 165.16 sq.m