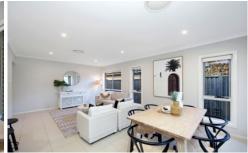

Comfortable living areas include a separate lounge or theatre room, open plan dining and living space off the stylish kitchen that opens out onto the covered alfresco entertaining area.

In the kitchen you will find a 900mm cooktop & oven, dishwasher, walk in pantry, island bench and stone bench tops.