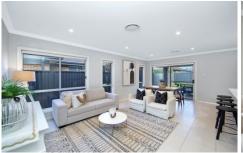

Comfortable living areas include a separate lounge or theatre room, open plan dining and living space off the stylish kitchen that opens out onto the covered alfresco entertaining area.

In the kitchen you will find a 900mm cooktop & oven, dishwasher, walk in pantry, island bench and stone bench tops.