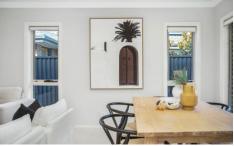

Comfortable living areas include a separate lounge or theatre room, open plan dining and living space off the stylish kitchen that opens out onto the covered alfresco entertaining area.

In the kitchen you will find a 900mm cooktop & oven, dishwasher, walk in pantry, island bench and stone bench tops.