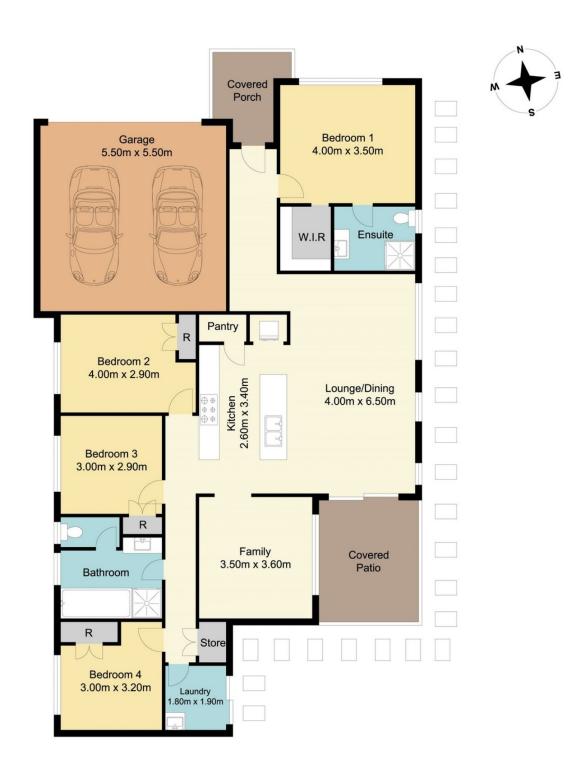

## 11 Rushmore Place, Hamlyn Terrace

Total Approx Floor Area 165.16 sq.m

## 11 Rushmore Place Hamlyn Terrace NSW

This modern Macdonald Jones home enjoys a northerly aspect and is located in quiet cul-de-sac within the popular Magnolia Estate.

The single level home offers 4 good sized bedrooms all with robes, an en-suite and walk in robe to the main.

Comfortable living areas include a separate lounge or theatre room, open plan dining and living space off the stylish kitchen that opens out onto the covered alfresco entertaining area.

In the kitchen you will find a 900mm cooktop & oven, dishwasher, walk in pantry, island bench and stone bench tops.

Complete with a double garage with auto door, ducted air

4 🕮 2 🟪 2 🚘

Price : Guide \$885,000

Land Size: 457.5 sqm View: http://www.

: http://www.coastwidefn.com.au/sale/nsw/ce ntral-coast-region/hamlyn-terrace/residential