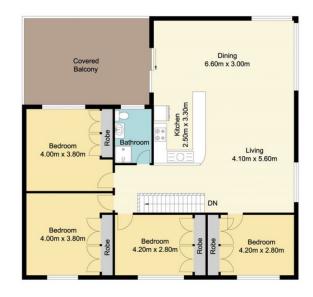

## 16 Linga Longa Road Yarramalong NSW

Set in the picturesque Yarramalong Village with a lush green outlook this home boasts a spacious floor plan to cater for the whole family.

The home offers a versatile two level floor plan. Upstairs features 4 bedrooms a bathroom, large open plan living, kitchen and a covered entertaining deck while downstairs offers 2 bedrooms, Kitchenette, bathroom, living room and a covered entertaining area.

## 16 Linga Longa Road, Yarramalong

Ground Level

Level One

Total Approx Floor Area 275.96 sq.m

Measurements are approximate. Not to scale. For illustrative purposes only. Boundaries are approximate first national REAL ESTATEICOASTWIDE