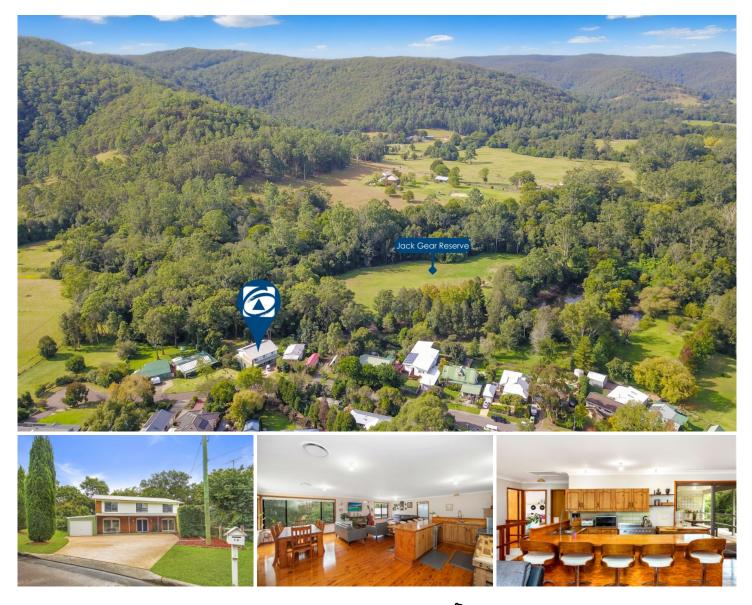

## 16 Linga Longa Road Yarramalong NSW

Set in the picturesque Yarramalong Village with a lush green outlook this home boasts a spacious floor plan to cater for the whole family.

The home offers a versatile two level floor plan. Upstairs features 4 bedrooms a bathroom, large open plan living, kitchen and a covered entertaining deck while downstairs offers 2 bedrooms, Kitchenette, bathroom, living room and a covered entertaining area.

The country style kitchen is the jewel of this home and offers a functional layout with 900mm cooktop and oven.

A large entertaining verandah on the top floor offers a pleasant outlook of your surrounds while the backyard is private and fenced to the creek.

## 6 🛤 2 📛 3 🚘

View

| Price     | : Guide \$1,100,000 |
|-----------|---------------------|
| Land Size | • 1220 cam          |

- Land Size : 1330 sqm
  - : http://www.coastwidefn.com.au/sale/nsw/ce ntral-coast-region/yarramalong/residential/h ouse/7999085