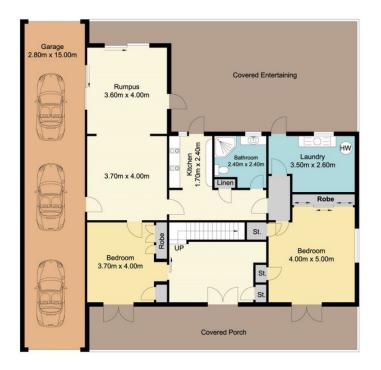

## 16 Linga Longa Road Yarramalong NSW

Set in the picturesque Yarramalong Village with a lush green outlook this home boasts a spacious floor plan to cater for the whole family.

The home offers a versatile two level floor plan. Upstairs features 4 bedrooms a bathroom, large open plan living, kitchen and a covered entertaining deck while downstairs offers 2 bedrooms, Kitchenette, bathroom, living room and a covered entertaining area.

## 16 Linga Longa Road, Yarramalong

Ground Level

Level One

Total Approx Floor Area 275.96 sq.m

Measurements are approximate. Not to scale. For illustrative purposes only. Boundaries are approximate first national REAL ESTATEICOASTWIDE