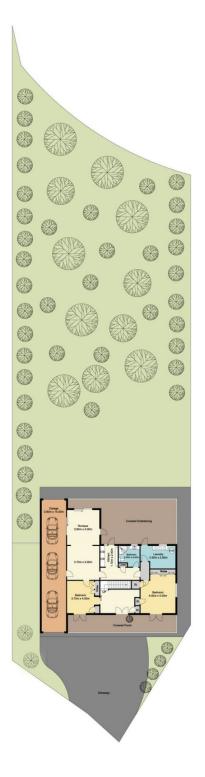

## 16 Linga Longa Road, Yarramalong

SITE PLAN

Total Approx Floor Area 275.96 sq.m

Measurements are approximate. Not to scale. For illustrative purposes only. Boundaries are approximate

firstnational REAL ESTATE | Coastwide