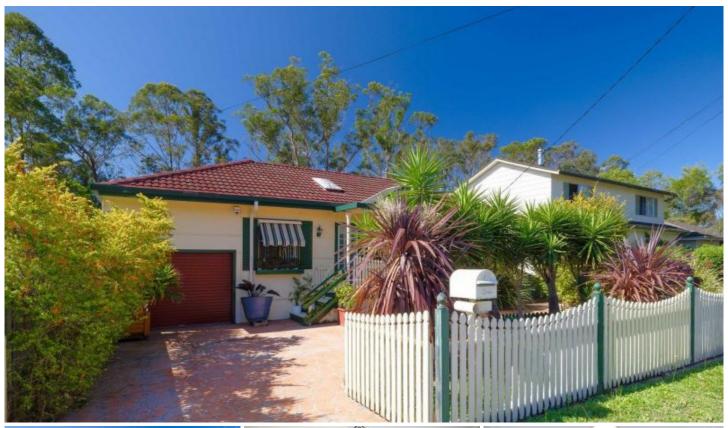

## 13 Pemell Street Wyoming NSW

A very neat and tidy, well presented 3-bedroom home with plenty of character.

Located within walking distance to Wyoming shopping plaza, Aldi shopping centre, local primary school, McDonalds, bus stop and cafes. Such a handy location within minutes drive to the Gosford CBD and train station as well as Gosford hospital and easy access to the M1 motorway. Features include -

- ? 3 bedrooms with built in robes
- ? Kitchen with dishwasher and electric appliances
- ? Separate living and dining areas
- ? Polished timber floorboards throughout
- ? Air conditioning
- ? Sunroom which could be used as a kids play room, sewing room or yoga space!
- ? SLUG with drive through access