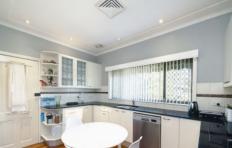

- ? 3 bedrooms with built in robes
- ? Kitchen with dishwasher and electric appliances
- ? Separate living and dining areas
- ? Polished timber floorboards throughout
- ? Air conditioning
- ? Sunroom which could be used as a kids play room, sewing room or yoga space!
- ? SLUG with drive through access