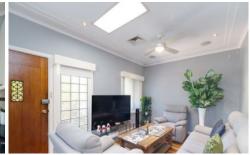

- ? 3 bedrooms with built in robes
- ? Kitchen with dishwasher and electric appliances
- ? Separate living and dining areas
- ? Polished timber floorboards throughout
- ? Air conditioning
- ? Sunroom which could be used as a kids play room, sewing room or yoga space!
- ? SLUG with drive through access