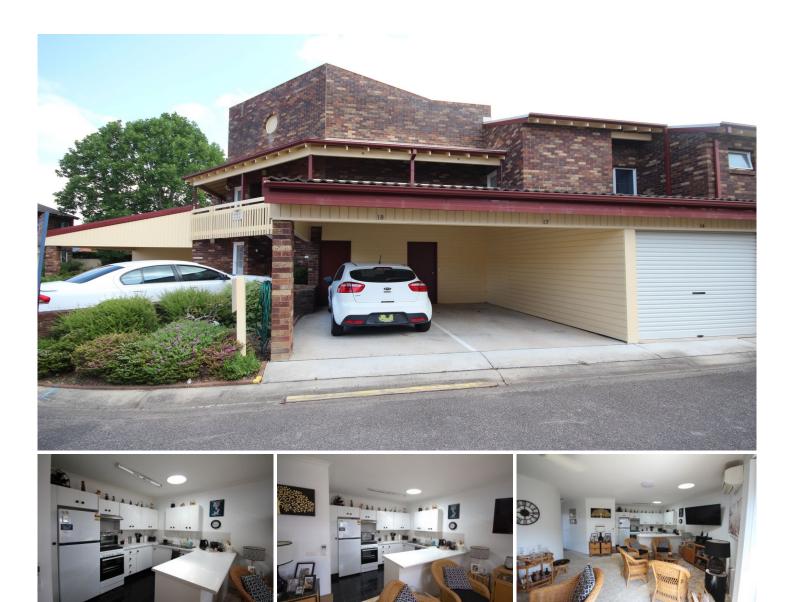

## 18/15 Lorraine Avenue Berkeley Vale NSW

A rare opportunity to establish yourself in the sought after, Over

55's Berkeley Village in Berkeley Vale. On offer is this private, well

maintained 1-bedroom unit with lovely outlook.

## Features include -

- \* One good size bedroom with built in robe + ceiling fan
- \* Modern updated kitchen with breakfast bar
- \* Open plan living and dining space
- \* Air conditioning
- \* Skylights letting in natural light
- \* Updated bathroom with shower & bath with grab rails
- \* Seperate laundry off kitchen
- \* Single carport space