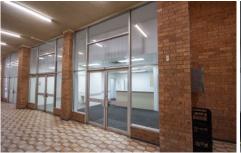

## 6/56-64 Pacifc Highway Wyong NSW

Located in the heat of Wyong within a popular shopping arcade directly opposite Wyong Station, these premises offer accessible access in a convenient part of town.

Previously a pathology collection centre, the total size is 98m2 made up of a spacious entry and reception area in the centre with offices around the perimeter. Ideally suited to medical services or professional office space this is the perfect position to establish your business in a busy and growing CBD.

## Suite 6/56-64 Pacific Highway, Wyong

Total floor space: 98m2 approx