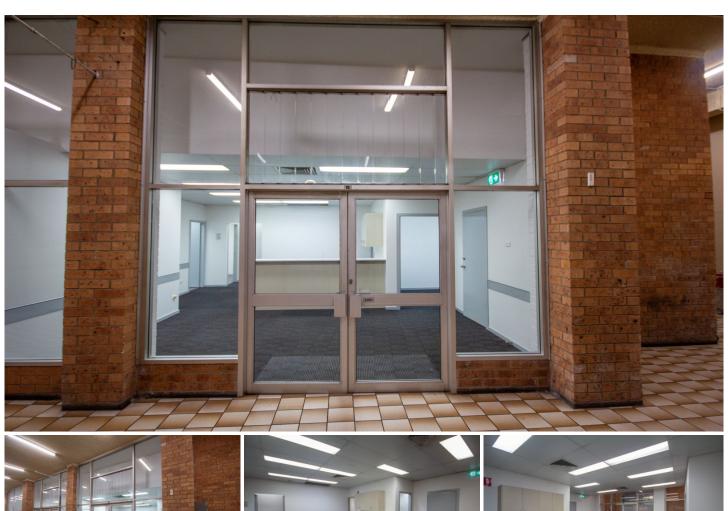

## 6/56-64 Pacifc Highway Wyong NSW

Located in the heat of Wyong within a popular shopping arcade directly opposite Wyong Station, these premises offer accessible access in a convenient part of town.

Previously a pathology collection centre, the total size is 98m2 made up of a spacious entry and reception area in the centre with offices around the perimeter. Ideally suited to medical services or professional office space this is the perfect position to establish your business in a busy and growing CBD.

## Suite 6/56-64 Pacific Highway, Wyong

Total floor space: 98m2 approx