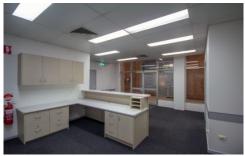

## 6/56-64 Pacifc Highway Wyong NSW

Located in the heat of Wyong within a popular shopping arcade directly opposite Wyong Station, these premises offer accessible access in a convenient part of town.

Previously a pathology collection centre, the total size is 98m2 made up of a spacious entry and reception area in the centre with offices around the perimeter. Ideally suited to medical services or professional office space this is the perfect position to establish your business in a busy and growing CBD.

## Suite 6/56-64 Pacific Highway, Wyong

Total floor space: 98m2 approx