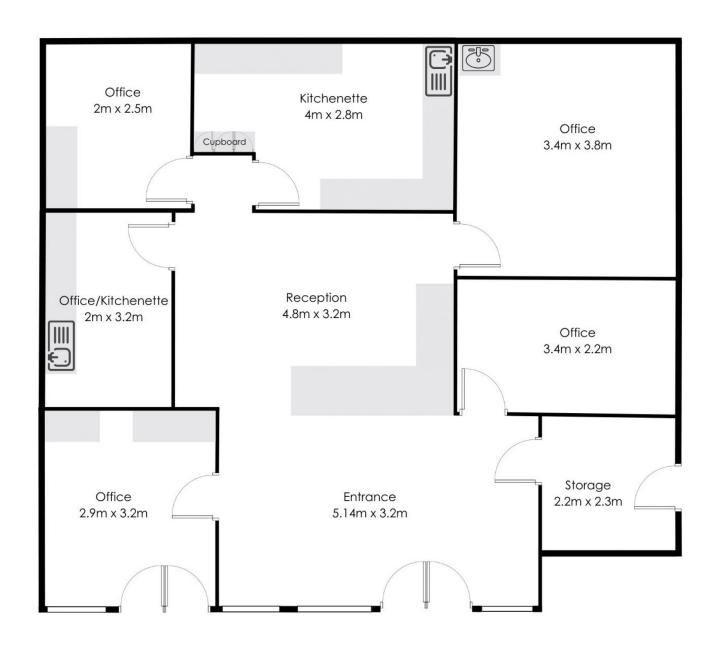

## 6/56-64 Pacifc Highway Wyong NSW

Located in the heat of Wyong within a popular shopping arcade directly opposite Wyong Station, these premises offer accessible access in a convenient part of town.

Previously a pathology collection centre, the total size is 98m2 made up of a spacious entry and reception area in the centre with offices around the perimeter. Ideally suited to medical services or professional office space this is the perfect position to establish your business in a busy and growing CBD.

## Suite 6/56-64 Pacific Highway, Wyong

Total floor space: 98m2 approx